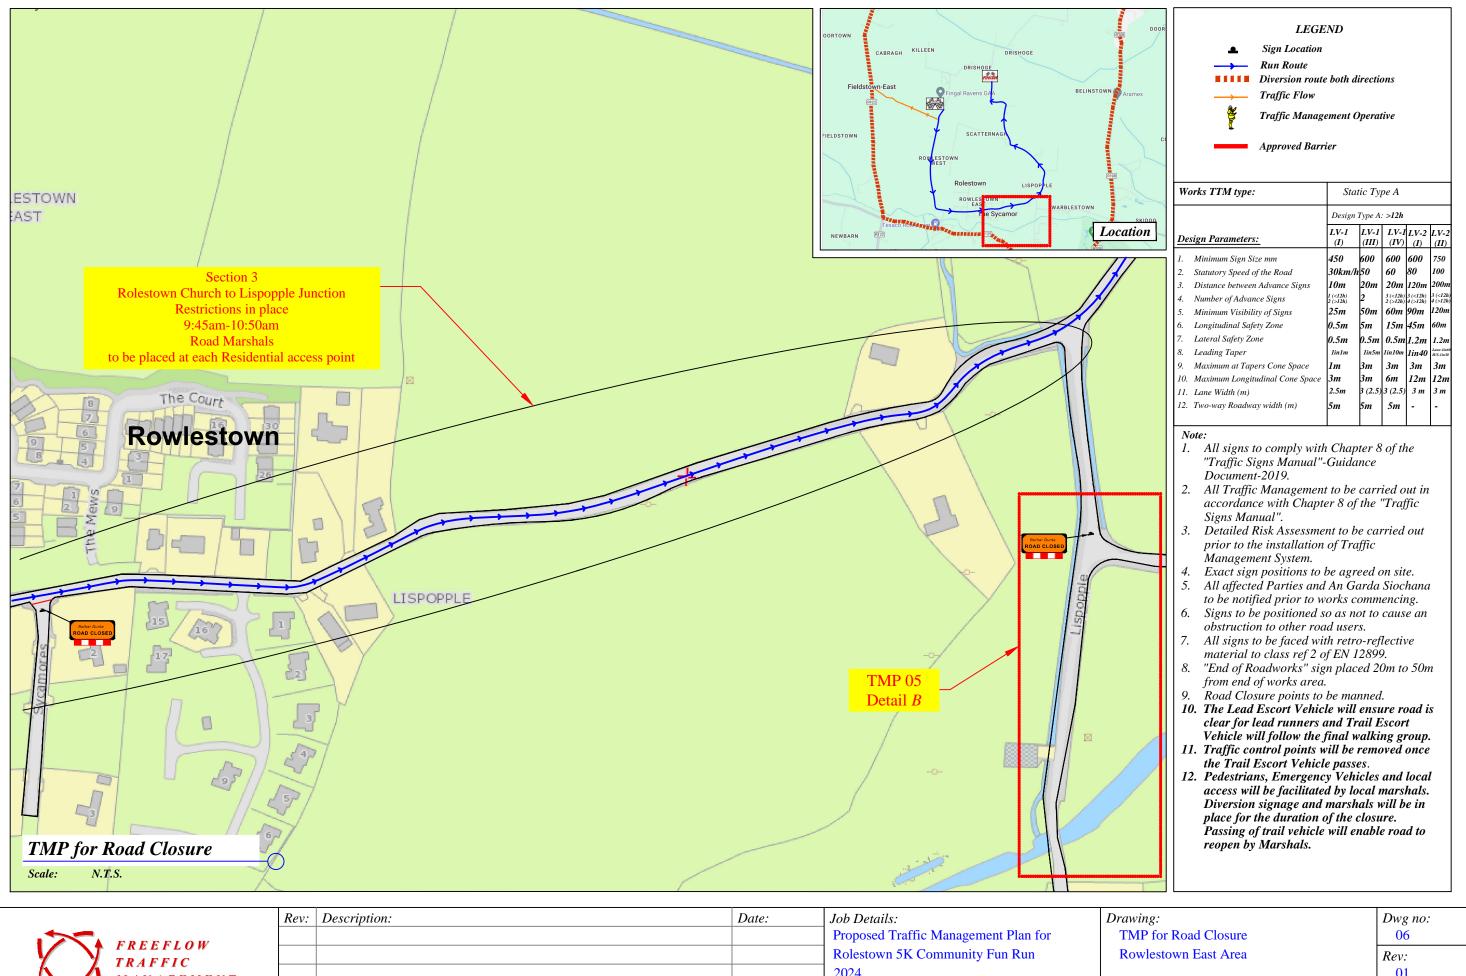

Sign Location Run Route **Diversion route both directions** Traffic Flow

Traffic Management Operative

Approved Barrier

| Works TTM type:                                                                                                                                                                                                                                                                                                                                                                                                                                                                     | Static Type A                                                                                                                                                                                  |                                                                                                                          |                                                                                          |                                                                             |                     |  |  |
|-------------------------------------------------------------------------------------------------------------------------------------------------------------------------------------------------------------------------------------------------------------------------------------------------------------------------------------------------------------------------------------------------------------------------------------------------------------------------------------|------------------------------------------------------------------------------------------------------------------------------------------------------------------------------------------------|--------------------------------------------------------------------------------------------------------------------------|------------------------------------------------------------------------------------------|-----------------------------------------------------------------------------|---------------------|--|--|
|                                                                                                                                                                                                                                                                                                                                                                                                                                                                                     | Design Type A: >12h                                                                                                                                                                            |                                                                                                                          |                                                                                          |                                                                             |                     |  |  |
| Design Parameters:                                                                                                                                                                                                                                                                                                                                                                                                                                                                  | LV-1<br>(I)                                                                                                                                                                                    | LV-1<br>(III)                                                                                                            | LV-1<br>(IV)                                                                             | LV-2<br>(I)                                                                 | LV<br>(II)          |  |  |
| 1. Minimum Sign Size mm                                                                                                                                                                                                                                                                                                                                                                                                                                                             | 450                                                                                                                                                                                            | 600                                                                                                                      | 600                                                                                      | 600                                                                         | 750                 |  |  |
| 2. Statutory Speed of the Road                                                                                                                                                                                                                                                                                                                                                                                                                                                      | 30km/h                                                                                                                                                                                         | 50                                                                                                                       | 60                                                                                       | 80                                                                          | 100                 |  |  |
| 3. Distance between Advance Signs                                                                                                                                                                                                                                                                                                                                                                                                                                                   | 10m                                                                                                                                                                                            | 20m                                                                                                                      | 20m                                                                                      | 120m                                                                        | 2001                |  |  |
| 4. Number of Advance Signs                                                                                                                                                                                                                                                                                                                                                                                                                                                          | 1 (<12h)<br>2 (>12h)                                                                                                                                                                           | 2                                                                                                                        | 3 (<12h)<br>2 (>12h)                                                                     | 3 (<12h)<br>4 (>12h)                                                        | 3 (<12<br>4 (>12    |  |  |
| 5. Minimum Visibility of Signs                                                                                                                                                                                                                                                                                                                                                                                                                                                      | 25m                                                                                                                                                                                            | 50m                                                                                                                      | 60m                                                                                      |                                                                             | 120n                |  |  |
| 6. Longitudinal Safety Zone                                                                                                                                                                                                                                                                                                                                                                                                                                                         | 0.5m                                                                                                                                                                                           | 5m                                                                                                                       | 15m                                                                                      | 45m                                                                         | 60m                 |  |  |
| 7. Lateral Safety Zone                                                                                                                                                                                                                                                                                                                                                                                                                                                              | 0.5m                                                                                                                                                                                           | 0.5m                                                                                                                     | 0.5m                                                                                     | 1.2m                                                                        | 1.2n                |  |  |
| 8. Leading Taper                                                                                                                                                                                                                                                                                                                                                                                                                                                                    | lin1m                                                                                                                                                                                          |                                                                                                                          | 1in10m                                                                                   |                                                                             | Lane-lin<br>H/S-lin |  |  |
| 9. Maximum at Tapers Cone Space                                                                                                                                                                                                                                                                                                                                                                                                                                                     | 1m                                                                                                                                                                                             | 3m                                                                                                                       | 3m                                                                                       | 3m                                                                          | 3m                  |  |  |
| 10. Maximum Longitudinal Cone Space                                                                                                                                                                                                                                                                                                                                                                                                                                                 | 3m                                                                                                                                                                                             | 3m                                                                                                                       | 6m                                                                                       | 12m                                                                         | 12n                 |  |  |
| 11. Lane Width (m)                                                                                                                                                                                                                                                                                                                                                                                                                                                                  | 2.5m                                                                                                                                                                                           | 3 (2.5)                                                                                                                  | 3 (2.5)                                                                                  | 3 m                                                                         | 3 m                 |  |  |
| 12. Two-way Roadway width (m)                                                                                                                                                                                                                                                                                                                                                                                                                                                       | 5m                                                                                                                                                                                             | 5m                                                                                                                       | 5m                                                                                       | -                                                                           | -                   |  |  |
|                                                                                                                                                                                                                                                                                                                                                                                                                                                                                     |                                                                                                                                                                                                |                                                                                                                          |                                                                                          |                                                                             |                     |  |  |
| Note:                                                                                                                                                                                                                                                                                                                                                                                                                                                                               |                                                                                                                                                                                                |                                                                                                                          |                                                                                          |                                                                             |                     |  |  |
| 1. All signs to comply with                                                                                                                                                                                                                                                                                                                                                                                                                                                         |                                                                                                                                                                                                |                                                                                                                          | of th                                                                                    | ıe                                                                          |                     |  |  |
| "Traffic Signs Manual"-                                                                                                                                                                                                                                                                                                                                                                                                                                                             | -Guida                                                                                                                                                                                         | псе                                                                                                                      |                                                                                          |                                                                             |                     |  |  |
| Document-2019.                                                                                                                                                                                                                                                                                                                                                                                                                                                                      |                                                                                                                                                                                                |                                                                                                                          |                                                                                          |                                                                             |                     |  |  |
| 2. All Traffic Managemen                                                                                                                                                                                                                                                                                                                                                                                                                                                            | t to be                                                                                                                                                                                        | carr                                                                                                                     | ied o                                                                                    | ut in                                                                       |                     |  |  |
| accordance with Chapt                                                                                                                                                                                                                                                                                                                                                                                                                                                               | er 8 of                                                                                                                                                                                        | the                                                                                                                      | 'Tra <u>f</u>                                                                            | fic                                                                         |                     |  |  |
| Signs Manual".                                                                                                                                                                                                                                                                                                                                                                                                                                                                      |                                                                                                                                                                                                |                                                                                                                          |                                                                                          |                                                                             |                     |  |  |
| 3. Detailed Risk Assessme                                                                                                                                                                                                                                                                                                                                                                                                                                                           | nt to b                                                                                                                                                                                        | e cai                                                                                                                    | rried                                                                                    | out                                                                         |                     |  |  |
| prior to the installation                                                                                                                                                                                                                                                                                                                                                                                                                                                           | of Tra                                                                                                                                                                                         | ffic                                                                                                                     |                                                                                          |                                                                             |                     |  |  |
| Management System.                                                                                                                                                                                                                                                                                                                                                                                                                                                                  |                                                                                                                                                                                                |                                                                                                                          |                                                                                          |                                                                             |                     |  |  |
| 4. Exact sign positions to                                                                                                                                                                                                                                                                                                                                                                                                                                                          | be agre                                                                                                                                                                                        | ed d                                                                                                                     | on sit                                                                                   | e.                                                                          |                     |  |  |
| 5. All affected Parties and                                                                                                                                                                                                                                                                                                                                                                                                                                                         |                                                                                                                                                                                                |                                                                                                                          |                                                                                          |                                                                             |                     |  |  |
| to be notified prior to w                                                                                                                                                                                                                                                                                                                                                                                                                                                           |                                                                                                                                                                                                |                                                                                                                          |                                                                                          |                                                                             |                     |  |  |
|                                                                                                                                                                                                                                                                                                                                                                                                                                                                                     |                                                                                                                                                                                                |                                                                                                                          |                                                                                          |                                                                             |                     |  |  |
| 6 Signs to be positioned s                                                                                                                                                                                                                                                                                                                                                                                                                                                          |                                                                                                                                                                                                |                                                                                                                          |                                                                                          |                                                                             |                     |  |  |
| 6. Signs to be positioned s                                                                                                                                                                                                                                                                                                                                                                                                                                                         | o as no                                                                                                                                                                                        | ot to                                                                                                                    |                                                                                          |                                                                             |                     |  |  |
| obstruction to other roc                                                                                                                                                                                                                                                                                                                                                                                                                                                            | o as no<br>id user                                                                                                                                                                             | ot to<br>s.                                                                                                              | caus                                                                                     | e an                                                                        |                     |  |  |
| <ul><li>obstruction to other roc</li><li>7. All signs to be faced wi</li></ul>                                                                                                                                                                                                                                                                                                                                                                                                      | to as no<br>id user<br>th retro                                                                                                                                                                | ot to<br>s.<br>o-ref                                                                                                     | caus<br>lectiv                                                                           | e an                                                                        |                     |  |  |
| <ul> <li>obstruction to other roc</li> <li>7. All signs to be faced wi<br/>material to class ref 2 c</li> </ul>                                                                                                                                                                                                                                                                                                                                                                     | o as no<br>ud user<br>th retro<br>of EN 1                                                                                                                                                      | ot to<br>s.<br>o-ref<br>2899                                                                                             | caus<br>lectiv<br>9.                                                                     | e an<br>ve                                                                  | 4                   |  |  |
| <ul> <li>obstruction to other roo</li> <li>7. All signs to be faced wi<br/>material to class ref 2 c</li> <li>8. "End of Roadworks" signal</li> </ul>                                                                                                                                                                                                                                                                                                                               | to as no<br>ad user<br>th retro<br>of EN 1<br>an place                                                                                                                                         | ot to<br>s.<br>o-ref<br>2899                                                                                             | caus<br>lectiv<br>9.                                                                     | e an<br>ve                                                                  | ı                   |  |  |
| <ul> <li>obstruction to other roo</li> <li>7. All signs to be faced wi<br/>material to class ref 2 o</li> <li>8. "End of Roadworks" sig<br/>from end of works area</li> </ul>                                                                                                                                                                                                                                                                                                       | to as no<br>ad user<br>th retro<br>of EN 1<br>on place                                                                                                                                         | ot to<br>s.<br>p-ref<br>2899<br>ed 20                                                                                    | caus<br>lectiv<br>).<br>Om to                                                            | e an<br>ve                                                                  | ı                   |  |  |
| <ul> <li>obstruction to other roo</li> <li>All signs to be faced wi<br/>material to class ref 2 o</li> <li>8. "End of Roadworks" sig<br/>from end of works area</li> <li>9. Road Closure points to</li> </ul>                                                                                                                                                                                                                                                                       | to as no<br>ad user<br>th retro<br>of EN 1<br>on place<br>be mai                                                                                                                               | ot to<br>s.<br>o-ref<br>2899<br>ed 20<br>nned                                                                            | caus<br>lectiv<br>).<br>)m to                                                            | e an<br>ve<br>50n                                                           |                     |  |  |
| <ol> <li>obstruction to other rod</li> <li>All signs to be faced wi<br/>material to class ref 2 d</li> <li>"End of Roadworks" sig<br/>from end of works area</li> <li>Road Closure points to</li> <li>The Lead Escort Vehic</li> </ol>                                                                                                                                                                                                                                              | to as no<br>ad user<br>th retro<br>of EN 1<br>on plac<br>be man<br><b>le will</b>                                                                                                              | ot to<br>s.<br>2899<br>ed 20<br>nned<br><b>ensi</b>                                                                      | caus<br>lectiv<br>9.<br>Om to<br>1.<br><b>ure ro</b>                                     | e an<br>ve<br>50n<br>pad i                                                  |                     |  |  |
| <ul> <li>obstruction to other rod</li> <li>All signs to be faced wi<br/>material to class ref 2 d</li> <li>"End of Roadworks" sig<br/>from end of works area</li> <li>Road Closure points to</li> <li>The Lead Escort Vehic<br/>clear for lead runners</li> </ul>                                                                                                                                                                                                                   | to as no<br>ad user<br>th retro<br>of EN 1<br>of EN 1<br>an plac<br>be man<br>le will<br>and Tr                                                                                                | ot to<br>s.<br>2899<br>ed 20<br>nned<br><b>ensu</b><br>ail <b>E</b>                                                      | caus<br>lectiv<br>).<br>)m to<br>:<br>ure ro<br>Escor                                    | e an<br>ve<br>50m<br>pad i                                                  | \$                  |  |  |
| <ul> <li>obstruction to other rod</li> <li>All signs to be faced wi<br/>material to class ref 2 d</li> <li>"End of Roadworks" sig<br/>from end of works area</li> <li>Road Closure points to</li> <li>The Lead Escort Vehic<br/>clear for lead runners</li> <li>Vehicle will follow the</li> </ul>                                                                                                                                                                                  | to as no<br>ad user<br>th retro<br>of EN 1<br>on place<br>be man<br>le will<br>and Tr<br>final w                                                                                               | ot to<br>s.<br>2899<br>ed 20<br>nned<br><b>ensu</b><br>ail E<br>alki                                                     | caus<br>lectiv<br>).<br>Om to<br>Lure ro<br>Escor<br>ng gi                               | e an<br>ye<br>50n<br>50n<br>pad i<br>t<br>roup.                             | 5                   |  |  |
| <ul> <li>obstruction to other rod</li> <li>All signs to be faced wi<br/>material to class ref 2 d</li> <li>"End of Roadworks" sig<br/>from end of works area</li> <li>Road Closure points to</li> <li>The Lead Escort Vehic<br/>clear for lead runners<br/>Vehicle will follow the</li> <li>Traffic control points w</li> </ul>                                                                                                                                                     | to as no<br>ad user<br>th retro<br>of EN 1<br>on place<br>be mau<br>be mau<br>le will<br>and Tr<br>final w<br>vill be b                                                                        | ot to<br>s.<br>2899<br>ed 20<br>nned<br>ensu<br>ail E<br>alki<br>remo                                                    | caus<br>lectiv<br>).<br>Om to<br>Lure ro<br>Escor<br>ng gi                               | e an<br>ye<br>50n<br>50n<br>pad i<br>t<br>roup.                             | 5                   |  |  |
| <ul> <li>obstruction to other rod</li> <li>All signs to be faced wi<br/>material to class ref 2 d</li> <li>"End of Roadworks" sig<br/>from end of works area</li> <li>Road Closure points to</li> <li>The Lead Escort Vehic<br/>clear for lead runners</li> <li>Vehicle will follow the</li> <li>Traffic control points w<br/>the Trail Escort Vehicl</li> </ul>                                                                                                                    | to as no<br>ad user<br>th retro<br>of EN 1<br>on place<br>be mau<br>be mau<br>le will<br>and Tr<br>final w<br>vill be to<br>be passo                                                           | ot to<br>s.<br>2899<br>ed 20<br>nned<br><b>ensu</b><br>ail E<br>calki<br>remo<br>25.                                     | caus<br>lectiv<br>).<br>)m to<br>Lure ro<br>Escor<br>ng gi<br>oved                       | e an<br>ye<br>50n<br>50n<br>oad i<br>t<br>roup.<br>once                     | <b>S</b>            |  |  |
| <ul> <li>obstruction to other rod</li> <li>All signs to be faced wi<br/>material to class ref 2 d</li> <li>"End of Roadworks" sig<br/>from end of works area</li> <li>Road Closure points to</li> <li>The Lead Escort Vehic<br/>clear for lead runners</li> <li>Vehicle will follow the</li> <li>Traffic control points w<br/>the Trail Escort Vehicl</li> <li>Pedestrians, Emergend</li> </ul>                                                                                     | to as no<br>ud user<br>th retro<br>of EN 1<br>on place<br>be man<br>be man<br>le will<br>and Tr<br>final w<br>vill be to<br>be passo<br>y Vehi                                                 | ot to<br>s.<br>2899<br>ed 20<br>nned<br>ensu<br>ail E<br>calki<br>remo<br>s.<br>cles                                     | caus<br>lectiv<br>)<br>Om to<br>Scor<br>ng gr<br>wed<br>and                              | e an<br>ye<br>50n<br>pad i<br>t<br>roup.<br>once<br>local                   | s                   |  |  |
| <ul> <li>obstruction to other rod</li> <li>All signs to be faced wi<br/>material to class ref 2 d</li> <li>"End of Roadworks" sig<br/>from end of works area</li> <li>Road Closure points to</li> <li>The Lead Escort Vehic<br/>clear for lead runners</li> <li>Vehicle will follow the</li> <li>Traffic control points w<br/>the Trail Escort Vehicl</li> <li>Pedestrians, Emergend<br/>access will be facilitate</li> </ul>                                                       | to as no<br>ud user<br>th retro<br>of EN 1<br>on place<br>be man<br>le will<br>and Tr<br>final w<br>vill be<br>final w<br>vill be for<br>e passo<br>y Vehi<br>d by lo                          | ot to<br>s.<br>p-ref<br>2899<br>ed 20<br>nned<br>ensu<br>ail E<br>calki<br>remo<br>cles<br>cles<br>cal 1                 | caus<br>lectiv<br>Dm to<br>Dm to<br>Scor<br>ng gr<br>oved<br>and<br>nars                 | e an<br>ye<br>50n<br>50n<br>t<br>roup.<br>once<br>local<br>hals.            | s                   |  |  |
| <ul> <li>obstruction to other rod</li> <li>All signs to be faced wi<br/>material to class ref 2 d</li> <li>"End of Roadworks" sig<br/>from end of works area</li> <li>Road Closure points to</li> <li>The Lead Escort Vehic<br/>clear for lead runners</li> <li>Vehicle will follow the</li> <li>Traffic control points w<br/>the Trail Escort Vehicl</li> <li>Pedestrians, Emergend<br/>access will be facilitate<br/>Diversion signage and</li> </ul>                             | to as no<br>ad user<br>th retro<br>of EN 1<br>m plac<br>be man<br>le will<br>and Tr<br>final w<br>vill be to<br>g Vehi<br>d by lo<br>marsh                                                     | ot to<br>s.<br>2899<br>ed 20<br>nned<br>ensu<br>ail E<br>calki<br>remo<br>cs.<br>cles<br>cles<br>cal 1<br>als v          | caus<br>lectiv<br>D<br>Dm to<br>Dm to<br>Scor<br>ng gi<br>sved<br>and<br>nars<br>vill b  | e an<br>ye<br>50n<br>50n<br>t<br>roup.<br>once<br>local<br>hals.            | s                   |  |  |
| <ul> <li>obstruction to other rod</li> <li>All signs to be faced wi<br/>material to class ref 2 d</li> <li>"End of Roadworks" sig<br/>from end of works area</li> <li>Road Closure points to</li> <li>The Lead Escort Vehic<br/>clear for lead runners</li> <li>Vehicle will follow the</li> <li>Traffic control points w<br/>the Trail Escort Vehicl</li> <li>Pedestrians, Emergence<br/>access will be facilitate<br/>Diversion signage and<br/>place for the duration</li> </ul> | to as no<br>ad user<br>th retro<br>of EN 1<br>m plac<br>be mar<br>be mar<br>final w<br>vill be n<br>final w<br>vill be n<br>final w<br>vill be n<br>final w<br>vill be n<br>final w<br>final w | ot to<br>s.<br>ref<br>2899<br>ed 20<br>nned<br>ensu<br>ail E<br>calki<br>remo<br>cs.<br>ccles<br>cal 1<br>als v<br>closu | caus<br>lectiv<br>D.<br>Dm to<br>Cscor<br>ng gr<br>oved<br>and<br>nars<br>vill b<br>vre. | e an<br>ve<br>550m<br>oad i<br>t<br>roup.<br>once<br>locai<br>hals.<br>e in | s                   |  |  |
| <ul> <li>obstruction to other rod</li> <li>All signs to be faced wi<br/>material to class ref 2 d</li> <li>"End of Roadworks" sig<br/>from end of works area</li> <li>Road Closure points to</li> <li>The Lead Escort Vehic<br/>clear for lead runners</li> <li>Vehicle will follow the</li> <li>Traffic control points w<br/>the Trail Escort Vehicl</li> <li>Pedestrians, Emergend<br/>access will be facilitate<br/>Diversion signage and</li> </ul>                             | to as no<br>ad user<br>th retro<br>of EN 1<br>m plac<br>be mar<br>be mar<br>final w<br>vill be n<br>final w<br>vill be n<br>final w<br>vill be n<br>final w<br>vill be n<br>final w<br>final w | ot to<br>s.<br>ref<br>2899<br>ed 20<br>nned<br>ensu<br>ail E<br>calki<br>remo<br>cs.<br>ccles<br>cal 1<br>als v<br>closu | caus<br>lectiv<br>D.<br>Dm to<br>Scor<br>ng gr<br>oved<br>and<br>nars<br>vill b<br>yre.  | e an<br>ve<br>550m<br>oad i<br>t<br>roup.<br>once<br>locai<br>hals.<br>e in | s                   |  |  |

Document-2019. All Traffic Management to be carried out in accordance with Chapter 8 of the "Traffic 2. Signs Manual".

3. Detailed Risk Assessment to be carried out prior to the installation of Traffic Management System.

Exact sign positions to be agreed on site.
 All affected Parties and An Garda Siochana to be notified prior to works commencing.

6. Signs to be positioned so as not to cause an obstruction to other road users.

All signs to be faced with retro-reflective material to class ref 2 of EN 12899. "End of Roadworks" sign placed 20m to 50m 7.

8. from end of works area.

 Road Closure points to be manned.
 The Lead Escort Vehicle will ensure road is 10. The Lead Escort venicle will ensure rotat is clear for lead runners and Trail Escort Vehicle will follow the final walking group.
11. Traffic control points will be removed once

the Trail Escort Vehicle passes.12. Pedestrians, Emergency Vehicles and local

access will be facilitated by local marshals. Diversion signage and marshals will be in place for the duration of the closure. Passing of trail vehicle will enable road to reopen by Marshals.