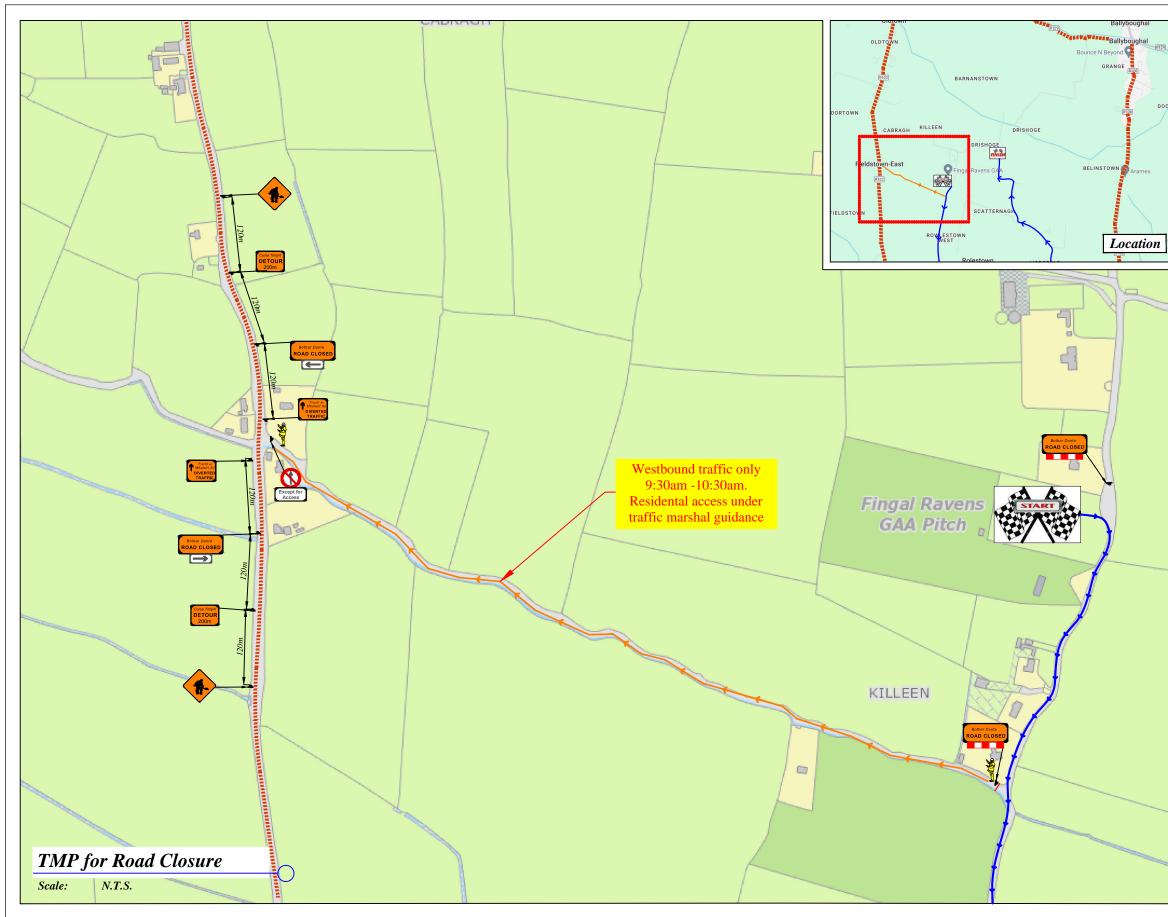

Sign Location Run Route **Diversion route both directions** Traffic Flow

Traffic Management Operative

Approved Barrier

| Works TTM type:                                                                                                                                                                                                                                                                                                                                                                                                                                                                     | Static Type A                                                                                                                                                                                  |                                                                                                                          |                                                                                          |                                                                             |                     |  |  |
|-------------------------------------------------------------------------------------------------------------------------------------------------------------------------------------------------------------------------------------------------------------------------------------------------------------------------------------------------------------------------------------------------------------------------------------------------------------------------------------|------------------------------------------------------------------------------------------------------------------------------------------------------------------------------------------------|--------------------------------------------------------------------------------------------------------------------------|------------------------------------------------------------------------------------------|-----------------------------------------------------------------------------|---------------------|--|--|
|                                                                                                                                                                                                                                                                                                                                                                                                                                                                                     | Design Type A: >12h                                                                                                                                                                            |                                                                                                                          |                                                                                          |                                                                             |                     |  |  |
| Design Parameters:                                                                                                                                                                                                                                                                                                                                                                                                                                                                  | LV-1<br>(I)                                                                                                                                                                                    | LV-1<br>(III)                                                                                                            | LV-1<br>(IV)                                                                             | LV-2<br>(I)                                                                 | LV<br>(II)          |  |  |
| 1. Minimum Sign Size mm                                                                                                                                                                                                                                                                                                                                                                                                                                                             | 450                                                                                                                                                                                            | 600                                                                                                                      | 600                                                                                      | 600                                                                         | 750                 |  |  |
| 2. Statutory Speed of the Road                                                                                                                                                                                                                                                                                                                                                                                                                                                      | 30km/h                                                                                                                                                                                         | 50                                                                                                                       | 60                                                                                       | 80                                                                          | 100                 |  |  |
| 3. Distance between Advance Signs                                                                                                                                                                                                                                                                                                                                                                                                                                                   | 10m                                                                                                                                                                                            | 20m                                                                                                                      | 20m                                                                                      | 120m                                                                        | 2001                |  |  |
| 4. Number of Advance Signs                                                                                                                                                                                                                                                                                                                                                                                                                                                          | 1 (<12h)<br>2 (>12h)                                                                                                                                                                           | 2                                                                                                                        | 3 (<12h)<br>2 (>12h)                                                                     | 3 (<12h)<br>4 (>12h)                                                        | 3 (<12<br>4 (>12    |  |  |
| 5. Minimum Visibility of Signs                                                                                                                                                                                                                                                                                                                                                                                                                                                      | 25m                                                                                                                                                                                            | 50m                                                                                                                      | 60m                                                                                      |                                                                             | 120n                |  |  |
| 6. Longitudinal Safety Zone                                                                                                                                                                                                                                                                                                                                                                                                                                                         | 0.5m                                                                                                                                                                                           | 5m                                                                                                                       | 15m                                                                                      | 45m                                                                         | 60m                 |  |  |
| 7. Lateral Safety Zone                                                                                                                                                                                                                                                                                                                                                                                                                                                              | 0.5m                                                                                                                                                                                           | 0.5m                                                                                                                     | 0.5m                                                                                     | 1.2m                                                                        | 1.2n                |  |  |
| 8. Leading Taper                                                                                                                                                                                                                                                                                                                                                                                                                                                                    | lin1m                                                                                                                                                                                          |                                                                                                                          | 1in10m                                                                                   |                                                                             | Lane-lin<br>H/S-lin |  |  |
| 9. Maximum at Tapers Cone Space                                                                                                                                                                                                                                                                                                                                                                                                                                                     | 1m                                                                                                                                                                                             | 3m                                                                                                                       | 3m                                                                                       | 3m                                                                          | 3m                  |  |  |
| 10. Maximum Longitudinal Cone Space                                                                                                                                                                                                                                                                                                                                                                                                                                                 | 3m                                                                                                                                                                                             | 3m                                                                                                                       | 6m                                                                                       | 12m                                                                         | 12n                 |  |  |
| 11. Lane Width (m)                                                                                                                                                                                                                                                                                                                                                                                                                                                                  | 2.5m                                                                                                                                                                                           | 3 (2.5)                                                                                                                  | 3 (2.5)                                                                                  | 3 m                                                                         | 3 m                 |  |  |
| 12. Two-way Roadway width (m)                                                                                                                                                                                                                                                                                                                                                                                                                                                       | 5m                                                                                                                                                                                             | 5m                                                                                                                       | 5m                                                                                       | -                                                                           | -                   |  |  |
|                                                                                                                                                                                                                                                                                                                                                                                                                                                                                     |                                                                                                                                                                                                |                                                                                                                          |                                                                                          |                                                                             |                     |  |  |
| Note:                                                                                                                                                                                                                                                                                                                                                                                                                                                                               |                                                                                                                                                                                                |                                                                                                                          |                                                                                          |                                                                             |                     |  |  |
| 1. All signs to comply with                                                                                                                                                                                                                                                                                                                                                                                                                                                         |                                                                                                                                                                                                |                                                                                                                          | of th                                                                                    | ıe                                                                          |                     |  |  |
| "Traffic Signs Manual"-                                                                                                                                                                                                                                                                                                                                                                                                                                                             | -Guida                                                                                                                                                                                         | псе                                                                                                                      |                                                                                          |                                                                             |                     |  |  |
| Document-2019.                                                                                                                                                                                                                                                                                                                                                                                                                                                                      |                                                                                                                                                                                                |                                                                                                                          |                                                                                          |                                                                             |                     |  |  |
| 2. All Traffic Managemen                                                                                                                                                                                                                                                                                                                                                                                                                                                            | t to be                                                                                                                                                                                        | carr                                                                                                                     | ied o                                                                                    | ut in                                                                       |                     |  |  |
| accordance with Chapt                                                                                                                                                                                                                                                                                                                                                                                                                                                               | er 8 of                                                                                                                                                                                        | the                                                                                                                      | 'Tra <u>f</u>                                                                            | fic                                                                         |                     |  |  |
| Signs Manual".                                                                                                                                                                                                                                                                                                                                                                                                                                                                      |                                                                                                                                                                                                |                                                                                                                          |                                                                                          |                                                                             |                     |  |  |
| 3. Detailed Risk Assessme                                                                                                                                                                                                                                                                                                                                                                                                                                                           | nt to b                                                                                                                                                                                        | e cai                                                                                                                    | rried                                                                                    | out                                                                         |                     |  |  |
| prior to the installation                                                                                                                                                                                                                                                                                                                                                                                                                                                           | of Tra                                                                                                                                                                                         | ffic                                                                                                                     |                                                                                          |                                                                             |                     |  |  |
| Management System.                                                                                                                                                                                                                                                                                                                                                                                                                                                                  |                                                                                                                                                                                                |                                                                                                                          |                                                                                          |                                                                             |                     |  |  |
| 4. Exact sign positions to                                                                                                                                                                                                                                                                                                                                                                                                                                                          | be agre                                                                                                                                                                                        | ed d                                                                                                                     | on sit                                                                                   | e.                                                                          |                     |  |  |
| 5. All affected Parties and                                                                                                                                                                                                                                                                                                                                                                                                                                                         |                                                                                                                                                                                                |                                                                                                                          |                                                                                          |                                                                             |                     |  |  |
| to be notified prior to w                                                                                                                                                                                                                                                                                                                                                                                                                                                           |                                                                                                                                                                                                |                                                                                                                          |                                                                                          |                                                                             |                     |  |  |
|                                                                                                                                                                                                                                                                                                                                                                                                                                                                                     |                                                                                                                                                                                                |                                                                                                                          |                                                                                          |                                                                             |                     |  |  |
| 6 Signs to be positioned s                                                                                                                                                                                                                                                                                                                                                                                                                                                          |                                                                                                                                                                                                |                                                                                                                          |                                                                                          |                                                                             |                     |  |  |
| 6. Signs to be positioned s                                                                                                                                                                                                                                                                                                                                                                                                                                                         | o as no                                                                                                                                                                                        | ot to                                                                                                                    |                                                                                          |                                                                             |                     |  |  |
| obstruction to other roc                                                                                                                                                                                                                                                                                                                                                                                                                                                            | o as no<br>id user                                                                                                                                                                             | ot to<br>s.                                                                                                              | caus                                                                                     | e an                                                                        |                     |  |  |
| <ul><li>obstruction to other roc</li><li>7. All signs to be faced wi</li></ul>                                                                                                                                                                                                                                                                                                                                                                                                      | to as no<br>id user<br>th retro                                                                                                                                                                | ot to<br>s.<br>o-ref                                                                                                     | caus<br>lectiv                                                                           | e an                                                                        |                     |  |  |
| <ul> <li>obstruction to other roc</li> <li>7. All signs to be faced wi<br/>material to class ref 2 c</li> </ul>                                                                                                                                                                                                                                                                                                                                                                     | o as no<br>ud user<br>th retro<br>of EN 1                                                                                                                                                      | ot to<br>s.<br>o-ref<br>2899                                                                                             | caus<br>lectiv<br>9.                                                                     | e an<br>ve                                                                  | 4                   |  |  |
| <ul> <li>obstruction to other roo</li> <li>7. All signs to be faced wi<br/>material to class ref 2 c</li> <li>8. "End of Roadworks" signal</li> </ul>                                                                                                                                                                                                                                                                                                                               | to as no<br>ad user<br>th retro<br>of EN 1<br>an place                                                                                                                                         | ot to<br>s.<br>o-ref<br>2899                                                                                             | caus<br>lectiv<br>9.                                                                     | e an<br>ve                                                                  | ı                   |  |  |
| <ul> <li>obstruction to other roo</li> <li>7. All signs to be faced wi<br/>material to class ref 2 o</li> <li>8. "End of Roadworks" sig<br/>from end of works area</li> </ul>                                                                                                                                                                                                                                                                                                       | to as no<br>ad user<br>th retro<br>of EN 1<br>on place                                                                                                                                         | ot to<br>s.<br>p-ref<br>2899<br>ed 20                                                                                    | caus<br>lectiv<br>).<br>Om to                                                            | e an<br>ve                                                                  | ı                   |  |  |
| <ul> <li>obstruction to other roo</li> <li>All signs to be faced wi<br/>material to class ref 2 o</li> <li>8. "End of Roadworks" sig<br/>from end of works area</li> <li>9. Road Closure points to</li> </ul>                                                                                                                                                                                                                                                                       | to as no<br>ad user<br>th retro<br>of EN 1<br>on place<br>be mai                                                                                                                               | ot to<br>s.<br>o-ref<br>2899<br>ed 20<br>nned                                                                            | caus<br>lectiv<br>).<br>)m to                                                            | e an<br>ve<br>50n                                                           |                     |  |  |
| <ol> <li>obstruction to other rod</li> <li>All signs to be faced wi<br/>material to class ref 2 d</li> <li>"End of Roadworks" sig<br/>from end of works area</li> <li>Road Closure points to</li> <li>The Lead Escort Vehic</li> </ol>                                                                                                                                                                                                                                              | to as no<br>ad user<br>th retro<br>of EN 1<br>on plac<br>be man<br><b>le will</b>                                                                                                              | ot to<br>s.<br>2899<br>ed 20<br>nned<br><b>ensi</b>                                                                      | caus<br>lectiv<br>9.<br>Om to<br>1.<br><b>ure ro</b>                                     | e an<br>ve<br>50n<br>pad i                                                  |                     |  |  |
| <ul> <li>obstruction to other rod</li> <li>All signs to be faced wi<br/>material to class ref 2 d</li> <li>"End of Roadworks" sig<br/>from end of works area</li> <li>Road Closure points to</li> <li>The Lead Escort Vehic<br/>clear for lead runners</li> </ul>                                                                                                                                                                                                                   | to as no<br>ad user<br>th retro<br>of EN 1<br>of EN 1<br>an plac<br>be man<br>le will<br>and Tr                                                                                                | ot to<br>s.<br>2899<br>ed 20<br>nned<br><b>ensu</b><br>ail <b>E</b>                                                      | caus<br>lectiv<br>).<br>)m to<br>:<br>ure ro<br>Escor                                    | e an<br>ve<br>50m<br>pad i                                                  | \$                  |  |  |
| <ul> <li>obstruction to other rod</li> <li>All signs to be faced wi<br/>material to class ref 2 d</li> <li>"End of Roadworks" sig<br/>from end of works area</li> <li>Road Closure points to</li> <li>The Lead Escort Vehic<br/>clear for lead runners</li> <li>Vehicle will follow the</li> </ul>                                                                                                                                                                                  | to as no<br>ad user<br>th retro<br>of EN 1<br>on place<br>be man<br>le will<br>and Tr<br>final w                                                                                               | ot to<br>s.<br>2899<br>ed 20<br>nned<br><b>ensu</b><br>ail E<br>alki                                                     | caus<br>lectiv<br>).<br>Om to<br>Lure ro<br>Escor<br>ng gi                               | e an<br>ye<br>50n<br>50n<br>pad i<br>t<br>roup.                             | 5                   |  |  |
| <ul> <li>obstruction to other rod</li> <li>All signs to be faced wi<br/>material to class ref 2 d</li> <li>"End of Roadworks" sig<br/>from end of works area</li> <li>Road Closure points to</li> <li>The Lead Escort Vehic<br/>clear for lead runners<br/>Vehicle will follow the</li> <li>Traffic control points w</li> </ul>                                                                                                                                                     | to as no<br>ad user<br>th retro<br>of EN 1<br>on place<br>be mau<br>be mau<br>le will<br>and Tr<br>final w<br>vill be b                                                                        | ot to<br>s.<br>2899<br>ed 20<br>nned<br>ensu<br>ail E<br>alki<br>remo                                                    | caus<br>lectiv<br>).<br>Om to<br>Lure ro<br>Escor<br>ng gi                               | e an<br>ye<br>50n<br>50n<br>pad i<br>t<br>roup.                             | 5                   |  |  |
| <ul> <li>obstruction to other rod</li> <li>All signs to be faced wi<br/>material to class ref 2 d</li> <li>"End of Roadworks" sig<br/>from end of works area</li> <li>Road Closure points to</li> <li>The Lead Escort Vehic<br/>clear for lead runners</li> <li>Vehicle will follow the</li> <li>Traffic control points w<br/>the Trail Escort Vehicl</li> </ul>                                                                                                                    | to as no<br>ad user<br>th retro<br>of EN 1<br>on place<br>be mau<br>be mau<br>le will<br>and Tr<br>final w<br>vill be to<br>be passo                                                           | ot to<br>s.<br>2899<br>ed 20<br>nned<br><b>ensu</b><br>ail E<br>calki<br>remo<br>25.                                     | caus<br>lectiv<br>).<br>)m to<br>Lure ro<br>Escor<br>ng gi<br>oved                       | e an<br>ye<br>50n<br>50n<br>oad i<br>t<br>roup.<br>once                     | <b>S</b>            |  |  |
| <ul> <li>obstruction to other rod</li> <li>All signs to be faced wi<br/>material to class ref 2 d</li> <li>"End of Roadworks" sig<br/>from end of works area</li> <li>Road Closure points to</li> <li>The Lead Escort Vehic<br/>clear for lead runners</li> <li>Vehicle will follow the</li> <li>Traffic control points w<br/>the Trail Escort Vehicl</li> <li>Pedestrians, Emergend</li> </ul>                                                                                     | to as no<br>ud user<br>th retro<br>of EN 1<br>on place<br>be man<br>be man<br>le will<br>and Tr<br>final w<br>vill be to<br>be passo<br>y Vehi                                                 | ot to<br>s.<br>2899<br>ed 20<br>nned<br>ensu<br>ail E<br>calki<br>remo<br>s.<br>cles                                     | caus<br>lectiv<br>)<br>Om to<br>Scor<br>ng gr<br>wed<br>and                              | e an<br>ye<br>50n<br>pad i<br>t<br>roup.<br>once<br>local                   | s                   |  |  |
| <ul> <li>obstruction to other rod</li> <li>All signs to be faced wi<br/>material to class ref 2 d</li> <li>"End of Roadworks" sig<br/>from end of works area</li> <li>Road Closure points to</li> <li>The Lead Escort Vehic<br/>clear for lead runners</li> <li>Vehicle will follow the</li> <li>Traffic control points w<br/>the Trail Escort Vehicl</li> <li>Pedestrians, Emergend<br/>access will be facilitate</li> </ul>                                                       | to as no<br>ud user<br>th retro<br>of EN 1<br>on place<br>be man<br>le will<br>and Tr<br>final w<br>vill be<br>final w<br>vill be for<br>e passo<br>y Vehi<br>d by lo                          | ot to<br>s.<br>p-ref<br>2899<br>ed 20<br>nned<br>ensu<br>ail E<br>calki<br>remo<br>cles<br>cles<br>cal 1                 | caus<br>lectiv<br>Dm to<br>Dm to<br>Scor<br>ng gr<br>oved<br>and<br>nars                 | e an<br>ye<br>50n<br>50n<br>t<br>roup.<br>once<br>local<br>hals.            | s                   |  |  |
| <ul> <li>obstruction to other rod</li> <li>All signs to be faced wi<br/>material to class ref 2 d</li> <li>"End of Roadworks" sig<br/>from end of works area</li> <li>Road Closure points to</li> <li>The Lead Escort Vehic<br/>clear for lead runners</li> <li>Vehicle will follow the</li> <li>Traffic control points w<br/>the Trail Escort Vehicl</li> <li>Pedestrians, Emergend<br/>access will be facilitate<br/>Diversion signage and</li> </ul>                             | to as no<br>ad user<br>th retro<br>of EN 1<br>m plac<br>be man<br>le will<br>and Tr<br>final w<br>vill be to<br>g Vehi<br>d by lo<br>marsh                                                     | ot to<br>s.<br>2899<br>ed 20<br>nned<br>ensu<br>ail E<br>calki<br>remo<br>cs.<br>cles<br>cles<br>cal 1<br>als v          | caus<br>lectiv<br>D<br>Dm to<br>Dm to<br>Scor<br>ng gi<br>sved<br>and<br>nars<br>vill b  | e an<br>ye<br>50n<br>50n<br>t<br>roup.<br>once<br>local<br>hals.            | s                   |  |  |
| <ul> <li>obstruction to other rod</li> <li>All signs to be faced wi<br/>material to class ref 2 d</li> <li>"End of Roadworks" sig<br/>from end of works area</li> <li>Road Closure points to</li> <li>The Lead Escort Vehic<br/>clear for lead runners</li> <li>Vehicle will follow the</li> <li>Traffic control points w<br/>the Trail Escort Vehicl</li> <li>Pedestrians, Emergence<br/>access will be facilitate<br/>Diversion signage and<br/>place for the duration</li> </ul> | to as no<br>ad user<br>th retro<br>of EN 1<br>m plac<br>be mar<br>be mar<br>final w<br>vill be n<br>final w<br>vill be n<br>final w<br>vill be n<br>final w<br>vill be n<br>final w<br>final w | ot to<br>s.<br>ref<br>2899<br>ed 20<br>nned<br>ensu<br>ail E<br>calki<br>remo<br>cs.<br>ccles<br>cal 1<br>als v<br>closu | caus<br>lectiv<br>D.<br>Dm to<br>Cscor<br>ng gr<br>oved<br>and<br>nars<br>vill b<br>vre. | e an<br>ve<br>550m<br>oad i<br>t<br>roup.<br>once<br>locai<br>hals.<br>e in | s                   |  |  |
| <ul> <li>obstruction to other rod</li> <li>All signs to be faced wi<br/>material to class ref 2 d</li> <li>"End of Roadworks" sig<br/>from end of works area</li> <li>Road Closure points to</li> <li>The Lead Escort Vehic<br/>clear for lead runners</li> <li>Vehicle will follow the</li> <li>Traffic control points w<br/>the Trail Escort Vehicl</li> <li>Pedestrians, Emergend<br/>access will be facilitate<br/>Diversion signage and</li> </ul>                             | to as no<br>ad user<br>th retro<br>of EN 1<br>m plac<br>be mar<br>be mar<br>final w<br>vill be n<br>final w<br>vill be n<br>final w<br>vill be n<br>final w<br>vill be n<br>final w<br>final w | ot to<br>s.<br>ref<br>2899<br>ed 20<br>nned<br>ensu<br>ail E<br>calki<br>remo<br>cs.<br>ccles<br>cal 1<br>als v<br>closu | caus<br>lectiv<br>D.<br>Dm to<br>Scor<br>ng gr<br>oved<br>and<br>nars<br>vill b<br>yre.  | e an<br>ve<br>550m<br>oad i<br>t<br>roup.<br>once<br>locai<br>hals.<br>e in | s                   |  |  |

Document-2019. All Traffic Management to be carried out in accordance with Chapter 8 of the "Traffic 2. Signs Manual".

3. Detailed Risk Assessment to be carried out prior to the installation of Traffic Management System.

Exact sign positions to be agreed on site.
 All affected Parties and An Garda Siochana to be notified prior to works commencing.

6. Signs to be positioned so as not to cause an obstruction to other road users.

All signs to be faced with retro-reflective material to class ref 2 of EN 12899. "End of Roadworks" sign placed 20m to 50m 7.

8. from end of works area.

 Road Closure points to be manned.
 The Lead Escort Vehicle will ensure road is 10. The Lead Escort venicle will ensure rotat is clear for lead runners and Trail Escort Vehicle will follow the final walking group.
11. Traffic control points will be removed once

the Trail Escort Vehicle passes.12. Pedestrians, Emergency Vehicles and local

access will be facilitated by local marshals. Diversion signage and marshals will be in place for the duration of the closure. Passing of trail vehicle will enable road to reopen by Marshals.