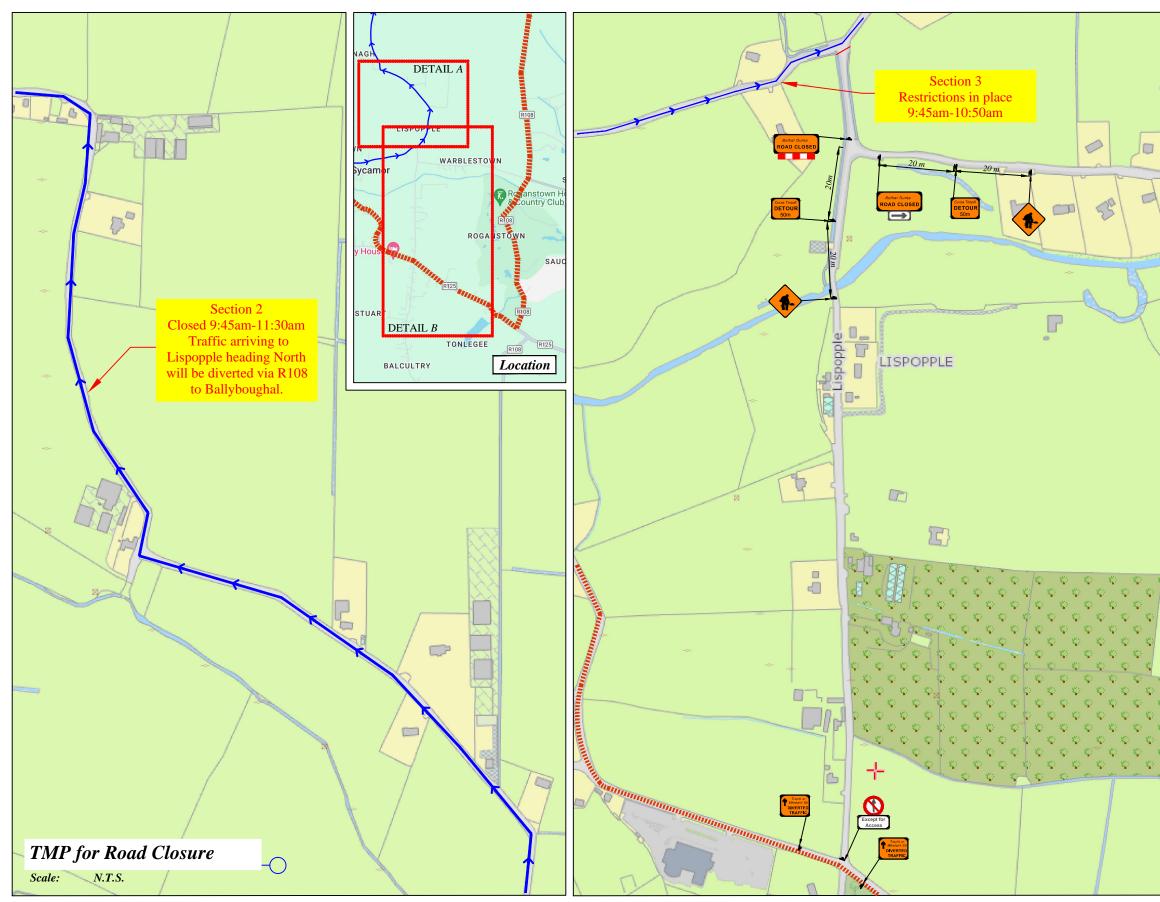

Sign Location Run Route **Diversion route both directions** Traffic Flow

Traffic Management Operative

Approved Barrier

| Works TTM type:                                                                                                                                                                                                                                                                                                                                                                                                                                                                     | Static Type A                                                                                                                                                                                  |                                                                                                                          |                                                                                          |                                                                             |                     |  |  |
|-------------------------------------------------------------------------------------------------------------------------------------------------------------------------------------------------------------------------------------------------------------------------------------------------------------------------------------------------------------------------------------------------------------------------------------------------------------------------------------|------------------------------------------------------------------------------------------------------------------------------------------------------------------------------------------------|--------------------------------------------------------------------------------------------------------------------------|------------------------------------------------------------------------------------------|-----------------------------------------------------------------------------|---------------------|--|--|
|                                                                                                                                                                                                                                                                                                                                                                                                                                                                                     | Design Type A: >12h                                                                                                                                                                            |                                                                                                                          |                                                                                          |                                                                             |                     |  |  |
| Design Parameters:                                                                                                                                                                                                                                                                                                                                                                                                                                                                  | LV-1<br>(I)                                                                                                                                                                                    | LV-1<br>(III)                                                                                                            | LV-1<br>(IV)                                                                             | LV-2<br>(I)                                                                 | LV<br>(II)          |  |  |
| 1. Minimum Sign Size mm                                                                                                                                                                                                                                                                                                                                                                                                                                                             | 450                                                                                                                                                                                            | 600                                                                                                                      | 600                                                                                      | 600                                                                         | 750                 |  |  |
| 2. Statutory Speed of the Road                                                                                                                                                                                                                                                                                                                                                                                                                                                      | 30km/h                                                                                                                                                                                         | 50                                                                                                                       | 60                                                                                       | 80                                                                          | 100                 |  |  |
| 3. Distance between Advance Signs                                                                                                                                                                                                                                                                                                                                                                                                                                                   | 10m                                                                                                                                                                                            | 20m                                                                                                                      | 20m                                                                                      | 120m                                                                        | 2001                |  |  |
| 4. Number of Advance Signs                                                                                                                                                                                                                                                                                                                                                                                                                                                          | 1 (<12h)<br>2 (>12h)                                                                                                                                                                           | 2                                                                                                                        | 3 (<12h)<br>2 (>12h)                                                                     | 3 (<12h)<br>4 (>12h)                                                        | 3 (<12<br>4 (>12    |  |  |
| 5. Minimum Visibility of Signs                                                                                                                                                                                                                                                                                                                                                                                                                                                      | 25m                                                                                                                                                                                            | 50m                                                                                                                      | 60m                                                                                      |                                                                             | 120n                |  |  |
| 6. Longitudinal Safety Zone                                                                                                                                                                                                                                                                                                                                                                                                                                                         | 0.5m                                                                                                                                                                                           | 5m                                                                                                                       | 15m                                                                                      | 45m                                                                         | 60m                 |  |  |
| 7. Lateral Safety Zone                                                                                                                                                                                                                                                                                                                                                                                                                                                              | 0.5m                                                                                                                                                                                           | 0.5m                                                                                                                     | 0.5m                                                                                     | 1.2m                                                                        | 1.2n                |  |  |
| 8. Leading Taper                                                                                                                                                                                                                                                                                                                                                                                                                                                                    | lin1m                                                                                                                                                                                          |                                                                                                                          | 1in10m                                                                                   |                                                                             | Lane-lin<br>H/S-lin |  |  |
| 9. Maximum at Tapers Cone Space                                                                                                                                                                                                                                                                                                                                                                                                                                                     | 1m                                                                                                                                                                                             | 3m                                                                                                                       | 3m                                                                                       | 3m                                                                          | 3m                  |  |  |
| 10. Maximum Longitudinal Cone Space                                                                                                                                                                                                                                                                                                                                                                                                                                                 | 3m                                                                                                                                                                                             | 3m                                                                                                                       | 6m                                                                                       | 12m                                                                         | 12n                 |  |  |
| 11. Lane Width (m)                                                                                                                                                                                                                                                                                                                                                                                                                                                                  | 2.5m                                                                                                                                                                                           | 3 (2.5)                                                                                                                  | 3 (2.5)                                                                                  | 3 m                                                                         | 3 m                 |  |  |
| 12. Two-way Roadway width (m)                                                                                                                                                                                                                                                                                                                                                                                                                                                       | 5m                                                                                                                                                                                             | 5m                                                                                                                       | 5m                                                                                       | -                                                                           | -                   |  |  |
|                                                                                                                                                                                                                                                                                                                                                                                                                                                                                     |                                                                                                                                                                                                |                                                                                                                          |                                                                                          |                                                                             |                     |  |  |
| Note:                                                                                                                                                                                                                                                                                                                                                                                                                                                                               |                                                                                                                                                                                                |                                                                                                                          |                                                                                          |                                                                             |                     |  |  |
| 1. All signs to comply with                                                                                                                                                                                                                                                                                                                                                                                                                                                         |                                                                                                                                                                                                |                                                                                                                          | of th                                                                                    | ıe                                                                          |                     |  |  |
| "Traffic Signs Manual"-                                                                                                                                                                                                                                                                                                                                                                                                                                                             | -Guida                                                                                                                                                                                         | псе                                                                                                                      |                                                                                          |                                                                             |                     |  |  |
| Document-2019.                                                                                                                                                                                                                                                                                                                                                                                                                                                                      |                                                                                                                                                                                                |                                                                                                                          |                                                                                          |                                                                             |                     |  |  |
| 2. All Traffic Managemen                                                                                                                                                                                                                                                                                                                                                                                                                                                            | t to be                                                                                                                                                                                        | carr                                                                                                                     | ied o                                                                                    | ut in                                                                       |                     |  |  |
| accordance with Chapt                                                                                                                                                                                                                                                                                                                                                                                                                                                               | er 8 of                                                                                                                                                                                        | the                                                                                                                      | 'Tra <u>f</u>                                                                            | fic                                                                         |                     |  |  |
| Signs Manual".                                                                                                                                                                                                                                                                                                                                                                                                                                                                      |                                                                                                                                                                                                |                                                                                                                          |                                                                                          |                                                                             |                     |  |  |
| 3. Detailed Risk Assessme                                                                                                                                                                                                                                                                                                                                                                                                                                                           | nt to b                                                                                                                                                                                        | e cai                                                                                                                    | rried                                                                                    | out                                                                         |                     |  |  |
| prior to the installation                                                                                                                                                                                                                                                                                                                                                                                                                                                           | of Tra                                                                                                                                                                                         | ffic                                                                                                                     |                                                                                          |                                                                             |                     |  |  |
| Management System.                                                                                                                                                                                                                                                                                                                                                                                                                                                                  |                                                                                                                                                                                                |                                                                                                                          |                                                                                          |                                                                             |                     |  |  |
| 4. Exact sign positions to                                                                                                                                                                                                                                                                                                                                                                                                                                                          | be agre                                                                                                                                                                                        | ed d                                                                                                                     | on sit                                                                                   | e.                                                                          |                     |  |  |
| 5. All affected Parties and                                                                                                                                                                                                                                                                                                                                                                                                                                                         |                                                                                                                                                                                                |                                                                                                                          |                                                                                          |                                                                             |                     |  |  |
| to be notified prior to w                                                                                                                                                                                                                                                                                                                                                                                                                                                           |                                                                                                                                                                                                |                                                                                                                          |                                                                                          |                                                                             |                     |  |  |
|                                                                                                                                                                                                                                                                                                                                                                                                                                                                                     |                                                                                                                                                                                                |                                                                                                                          |                                                                                          |                                                                             |                     |  |  |
| 6 Signs to be positioned s                                                                                                                                                                                                                                                                                                                                                                                                                                                          |                                                                                                                                                                                                |                                                                                                                          |                                                                                          |                                                                             |                     |  |  |
| 6. Signs to be positioned s                                                                                                                                                                                                                                                                                                                                                                                                                                                         | o as no                                                                                                                                                                                        | ot to                                                                                                                    |                                                                                          |                                                                             |                     |  |  |
| obstruction to other roc                                                                                                                                                                                                                                                                                                                                                                                                                                                            | o as no<br>id user                                                                                                                                                                             | ot to<br>s.                                                                                                              | caus                                                                                     | e an                                                                        |                     |  |  |
| <ul><li>obstruction to other roc</li><li>7. All signs to be faced wi</li></ul>                                                                                                                                                                                                                                                                                                                                                                                                      | to as no<br>id user<br>th retro                                                                                                                                                                | ot to<br>s.<br>o-ref                                                                                                     | caus<br>lectiv                                                                           | e an                                                                        |                     |  |  |
| <ul> <li>obstruction to other roc</li> <li>7. All signs to be faced wi<br/>material to class ref 2 c</li> </ul>                                                                                                                                                                                                                                                                                                                                                                     | o as no<br>ud user<br>th retro<br>of EN 1                                                                                                                                                      | ot to<br>s.<br>o-ref<br>2899                                                                                             | caus<br>lectiv<br>9.                                                                     | e an<br>ve                                                                  | 4                   |  |  |
| <ul> <li>obstruction to other roo</li> <li>7. All signs to be faced wi<br/>material to class ref 2 c</li> <li>8. "End of Roadworks" signal</li> </ul>                                                                                                                                                                                                                                                                                                                               | to as no<br>ad user<br>th retro<br>of EN 1<br>an place                                                                                                                                         | ot to<br>s.<br>o-ref<br>2899                                                                                             | caus<br>lectiv<br>9.                                                                     | e an<br>ve                                                                  | ı                   |  |  |
| <ul> <li>obstruction to other roo</li> <li>7. All signs to be faced wi<br/>material to class ref 2 o</li> <li>8. "End of Roadworks" sig<br/>from end of works area</li> </ul>                                                                                                                                                                                                                                                                                                       | to as no<br>ad user<br>th retro<br>of EN 1<br>on place                                                                                                                                         | ot to<br>s.<br>p-ref<br>2899<br>ed 20                                                                                    | caus<br>lectiv<br>).<br>Om to                                                            | e an<br>ve                                                                  | ı                   |  |  |
| <ul> <li>obstruction to other roo</li> <li>All signs to be faced wi<br/>material to class ref 2 o</li> <li>8. "End of Roadworks" sig<br/>from end of works area</li> <li>9. Road Closure points to</li> </ul>                                                                                                                                                                                                                                                                       | to as no<br>ad user<br>th retro<br>of EN 1<br>on place<br>be mai                                                                                                                               | ot to<br>s.<br>o-ref<br>2899<br>ed 20<br>nned                                                                            | caus<br>lectiv<br>).<br>)m to                                                            | e an<br>ve<br>50n                                                           |                     |  |  |
| <ol> <li>obstruction to other rod</li> <li>All signs to be faced wi<br/>material to class ref 2 d</li> <li>"End of Roadworks" sig<br/>from end of works area</li> <li>Road Closure points to</li> <li>The Lead Escort Vehic</li> </ol>                                                                                                                                                                                                                                              | to as no<br>ad user<br>th retro<br>of EN 1<br>on plac<br>be man<br><b>le will</b>                                                                                                              | ot to<br>s.<br>2899<br>ed 20<br>nned<br><b>ensi</b>                                                                      | caus<br>lectiv<br>9.<br>Om to<br>1.<br><b>ure ro</b>                                     | e an<br>ve<br>50n<br>pad i                                                  |                     |  |  |
| <ul> <li>obstruction to other rod</li> <li>All signs to be faced wi<br/>material to class ref 2 d</li> <li>"End of Roadworks" sig<br/>from end of works area</li> <li>Road Closure points to</li> <li>The Lead Escort Vehic<br/>clear for lead runners</li> </ul>                                                                                                                                                                                                                   | to as no<br>ad user<br>th retro<br>of EN 1<br>of EN 1<br>an plac<br>be man<br>le will<br>and Tr                                                                                                | ot to<br>s.<br>2899<br>ed 20<br>nned<br><b>ensu</b><br>ail <b>E</b>                                                      | caus<br>lectiv<br>).<br>)m to<br>:<br>ure ro<br>Escor                                    | e an<br>ve<br>50m<br>pad i                                                  | \$                  |  |  |
| <ul> <li>obstruction to other rod</li> <li>All signs to be faced wi<br/>material to class ref 2 d</li> <li>"End of Roadworks" sig<br/>from end of works area</li> <li>Road Closure points to</li> <li>The Lead Escort Vehic<br/>clear for lead runners</li> <li>Vehicle will follow the</li> </ul>                                                                                                                                                                                  | to as no<br>ad user<br>th retro<br>of EN 1<br>on place<br>be man<br>le will<br>and Tr<br>final w                                                                                               | ot to<br>s.<br>2899<br>ed 20<br>nned<br><b>ensu</b><br>ail E<br>alki                                                     | caus<br>lectiv<br>).<br>Om to<br>Lure ro<br>Escor<br>ng gi                               | e an<br>ye<br>50n<br>50n<br>pad i<br>t<br>roup.                             | 5                   |  |  |
| <ul> <li>obstruction to other rod</li> <li>All signs to be faced wi<br/>material to class ref 2 d</li> <li>"End of Roadworks" sig<br/>from end of works area</li> <li>Road Closure points to</li> <li>The Lead Escort Vehic<br/>clear for lead runners<br/>Vehicle will follow the</li> <li>Traffic control points w</li> </ul>                                                                                                                                                     | to as no<br>ad user<br>th retro<br>of EN 1<br>on place<br>be mau<br>be mau<br>le will<br>and Tr<br>final w<br>vill be b                                                                        | ot to<br>s.<br>2899<br>ed 20<br>nned<br>ensu<br>ail E<br>alki<br>remo                                                    | caus<br>lectiv<br>).<br>Om to<br>Lure ro<br>Escor<br>ng gi                               | e an<br>ye<br>50n<br>50n<br>pad i<br>t<br>roup.                             | 5                   |  |  |
| <ul> <li>obstruction to other rod</li> <li>All signs to be faced wi<br/>material to class ref 2 d</li> <li>"End of Roadworks" sig<br/>from end of works area</li> <li>Road Closure points to</li> <li>The Lead Escort Vehic<br/>clear for lead runners</li> <li>Vehicle will follow the</li> <li>Traffic control points w<br/>the Trail Escort Vehicl</li> </ul>                                                                                                                    | to as no<br>ad user<br>th retro<br>of EN 1<br>on place<br>be mau<br>be mau<br>le will<br>and Tr<br>final w<br>vill be to<br>be passo                                                           | ot to<br>s.<br>2899<br>ed 20<br>nned<br><b>ensu</b><br>ail E<br>calki<br>remo<br>25.                                     | caus<br>lectiv<br>).<br>)m to<br>Lure ro<br>Escor<br>ng gi<br>oved                       | e an<br>ye<br>50n<br>50n<br>oad i<br>t<br>roup.<br>once                     | <b>S</b>            |  |  |
| <ul> <li>obstruction to other rod</li> <li>All signs to be faced wi<br/>material to class ref 2 d</li> <li>"End of Roadworks" sig<br/>from end of works area</li> <li>Road Closure points to</li> <li>The Lead Escort Vehic<br/>clear for lead runners</li> <li>Vehicle will follow the</li> <li>Traffic control points w<br/>the Trail Escort Vehicl</li> <li>Pedestrians, Emergend</li> </ul>                                                                                     | to as no<br>ud user<br>th retro<br>of EN 1<br>on place<br>be man<br>be man<br>le will<br>and Tr<br>final w<br>vill be to<br>be passo<br>y Vehi                                                 | ot to<br>s.<br>2899<br>ed 20<br>nned<br>ensu<br>ail E<br>calki<br>remo<br>s.<br>cles                                     | caus<br>lectiv<br>)<br>Om to<br>Scor<br>ng gr<br>wed<br>and                              | e an<br>ye<br>50n<br>pad i<br>t<br>roup.<br>once<br>local                   | s                   |  |  |
| <ul> <li>obstruction to other rod</li> <li>All signs to be faced wi<br/>material to class ref 2 d</li> <li>"End of Roadworks" sig<br/>from end of works area</li> <li>Road Closure points to</li> <li>The Lead Escort Vehic<br/>clear for lead runners</li> <li>Vehicle will follow the</li> <li>Traffic control points w<br/>the Trail Escort Vehicl</li> <li>Pedestrians, Emergend<br/>access will be facilitate</li> </ul>                                                       | to as no<br>ud user<br>th retro<br>of EN 1<br>on place<br>be man<br>le will<br>and Tr<br>final w<br>vill be<br>final w<br>vill be for<br>e passo<br>y Vehi<br>d by lo                          | ot to<br>s.<br>p-ref<br>2899<br>ed 20<br>nned<br>ensu<br>ail E<br>calki<br>remo<br>cles<br>cles<br>cal 1                 | caus<br>lectiv<br>Dm to<br>Dm to<br>Scor<br>ng gr<br>oved<br>and<br>nars                 | e an<br>ye<br>50n<br>50n<br>t<br>roup.<br>once<br>local<br>hals.            | s                   |  |  |
| <ul> <li>obstruction to other rod</li> <li>All signs to be faced wi<br/>material to class ref 2 d</li> <li>"End of Roadworks" sig<br/>from end of works area</li> <li>Road Closure points to</li> <li>The Lead Escort Vehic<br/>clear for lead runners</li> <li>Vehicle will follow the</li> <li>Traffic control points w<br/>the Trail Escort Vehicl</li> <li>Pedestrians, Emergend<br/>access will be facilitate<br/>Diversion signage and</li> </ul>                             | to as no<br>ad user<br>th retro<br>of EN 1<br>m plac<br>be man<br>le will<br>and Tr<br>final w<br>vill be to<br>g Vehi<br>d by lo<br>marsh                                                     | ot to<br>s.<br>2899<br>ed 20<br>nned<br>ensu<br>ail E<br>calki<br>remo<br>cs.<br>cles<br>cles<br>cal 1<br>als v          | caus<br>lectiv<br>D<br>Dm to<br>Dm to<br>Scor<br>ng gi<br>sved<br>and<br>nars<br>vill b  | e an<br>ye<br>50n<br>50n<br>t<br>roup.<br>once<br>local<br>hals.            | s                   |  |  |
| <ul> <li>obstruction to other rod</li> <li>All signs to be faced wi<br/>material to class ref 2 d</li> <li>"End of Roadworks" sig<br/>from end of works area</li> <li>Road Closure points to</li> <li>The Lead Escort Vehic<br/>clear for lead runners</li> <li>Vehicle will follow the</li> <li>Traffic control points w<br/>the Trail Escort Vehicl</li> <li>Pedestrians, Emergence<br/>access will be facilitate<br/>Diversion signage and<br/>place for the duration</li> </ul> | to as no<br>ad user<br>th retro<br>of EN 1<br>m plac<br>be mar<br>be mar<br>final w<br>vill be n<br>final w<br>vill be n<br>final w<br>vill be n<br>final w<br>vill be n<br>final w<br>final w | ot to<br>s.<br>ref<br>2899<br>ed 20<br>nned<br>ensu<br>ail E<br>calki<br>remo<br>cs.<br>ccles<br>cal 1<br>als v<br>closu | caus<br>lectiv<br>D.<br>Dm to<br>Cscor<br>ng gr<br>oved<br>and<br>nars<br>vill b<br>vre. | e an<br>ve<br>550m<br>oad i<br>t<br>roup.<br>once<br>locai<br>hals.<br>e in | s                   |  |  |
| <ul> <li>obstruction to other rod</li> <li>All signs to be faced wi<br/>material to class ref 2 d</li> <li>"End of Roadworks" sig<br/>from end of works area</li> <li>Road Closure points to</li> <li>The Lead Escort Vehic<br/>clear for lead runners</li> <li>Vehicle will follow the</li> <li>Traffic control points w<br/>the Trail Escort Vehicl</li> <li>Pedestrians, Emergend<br/>access will be facilitate<br/>Diversion signage and</li> </ul>                             | to as no<br>ad user<br>th retro<br>of EN 1<br>m plac<br>be mar<br>be mar<br>final w<br>vill be n<br>final w<br>vill be n<br>final w<br>vill be n<br>final w<br>vill be n<br>final w<br>final w | ot to<br>s.<br>ref<br>2899<br>ed 20<br>nned<br>ensu<br>ail E<br>calki<br>remo<br>cs.<br>ccles<br>cal 1<br>als v<br>closu | caus<br>lectiv<br>D.<br>Dm to<br>Scor<br>ng gr<br>oved<br>and<br>nars<br>vill b<br>yre.  | e an<br>ve<br>550m<br>oad i<br>t<br>roup.<br>once<br>locai<br>hals.<br>e in | s                   |  |  |

Document-2019. All Traffic Management to be carried out in accordance with Chapter 8 of the "Traffic 2. Signs Manual".

3. Detailed Risk Assessment to be carried out prior to the installation of Traffic Management System.

Exact sign positions to be agreed on site.
 All affected Parties and An Garda Siochana to be notified prior to works commencing.

6. Signs to be positioned so as not to cause an obstruction to other road users.

All signs to be faced with retro-reflective material to class ref 2 of EN 12899. "End of Roadworks" sign placed 20m to 50m 7.

8. from end of works area.

 Road Closure points to be manned.
 The Lead Escort Vehicle will ensure road is 10. The Lead Escort venicle will ensure rotat is clear for lead runners and Trail Escort Vehicle will follow the final walking group.
11. Traffic control points will be removed once

the Trail Escort Vehicle passes.12. Pedestrians, Emergency Vehicles and local

access will be facilitated by local marshals. Diversion signage and marshals will be in place for the duration of the closure. Passing of trail vehicle will enable road to reopen by Marshals.