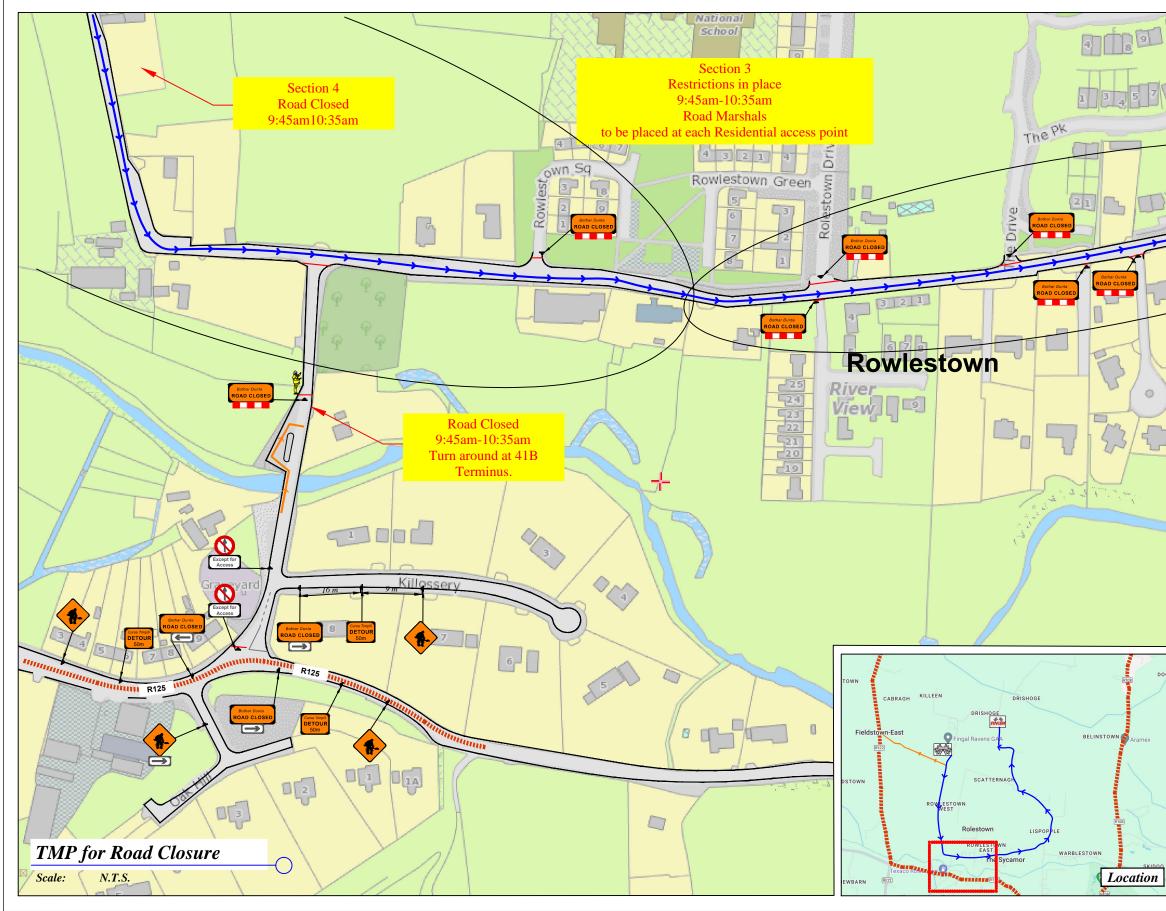

Sign Location Run Route **Diversion route both directions** Traffic Flow

Traffic Management Operative

Approved Barrier

| Works TTM type:                                                                                                                                                                                                                                                                                                                                                                                                                                                                     | Static Type A                                                                                                                                                                                  |                                                                                                                          |                                                                                          |                                                                             |                     |  |  |
|-------------------------------------------------------------------------------------------------------------------------------------------------------------------------------------------------------------------------------------------------------------------------------------------------------------------------------------------------------------------------------------------------------------------------------------------------------------------------------------|------------------------------------------------------------------------------------------------------------------------------------------------------------------------------------------------|--------------------------------------------------------------------------------------------------------------------------|------------------------------------------------------------------------------------------|-----------------------------------------------------------------------------|---------------------|--|--|
|                                                                                                                                                                                                                                                                                                                                                                                                                                                                                     | Design Type A: >12h                                                                                                                                                                            |                                                                                                                          |                                                                                          |                                                                             |                     |  |  |
| Design Parameters:                                                                                                                                                                                                                                                                                                                                                                                                                                                                  | LV-1<br>(I)                                                                                                                                                                                    | LV-1<br>(III)                                                                                                            | LV-1<br>(IV)                                                                             | LV-2<br>(I)                                                                 | LV<br>(II)          |  |  |
| 1. Minimum Sign Size mm                                                                                                                                                                                                                                                                                                                                                                                                                                                             | 450                                                                                                                                                                                            | 600                                                                                                                      | 600                                                                                      | 600                                                                         | 750                 |  |  |
| 2. Statutory Speed of the Road                                                                                                                                                                                                                                                                                                                                                                                                                                                      | 30km/h                                                                                                                                                                                         | 50                                                                                                                       | 60                                                                                       | 80                                                                          | 100                 |  |  |
| 3. Distance between Advance Signs                                                                                                                                                                                                                                                                                                                                                                                                                                                   | 10m                                                                                                                                                                                            | 20m                                                                                                                      | 20m                                                                                      | 120m                                                                        | 2001                |  |  |
| 4. Number of Advance Signs                                                                                                                                                                                                                                                                                                                                                                                                                                                          | 1 (<12h)<br>2 (>12h)                                                                                                                                                                           | 2                                                                                                                        | 3 (<12h)<br>2 (>12h)                                                                     | 3 (<12h)<br>4 (>12h)                                                        | 3 (<12<br>4 (>12    |  |  |
| 5. Minimum Visibility of Signs                                                                                                                                                                                                                                                                                                                                                                                                                                                      | 25m                                                                                                                                                                                            | 50m                                                                                                                      | 60m                                                                                      |                                                                             | 120n                |  |  |
| 6. Longitudinal Safety Zone                                                                                                                                                                                                                                                                                                                                                                                                                                                         | 0.5m                                                                                                                                                                                           | 5m                                                                                                                       | 15m                                                                                      | 45m                                                                         | 60m                 |  |  |
| 7. Lateral Safety Zone                                                                                                                                                                                                                                                                                                                                                                                                                                                              | 0.5m                                                                                                                                                                                           | 0.5m                                                                                                                     | 0.5m                                                                                     | 1.2m                                                                        | 1.2n                |  |  |
| 8. Leading Taper                                                                                                                                                                                                                                                                                                                                                                                                                                                                    | lin1m                                                                                                                                                                                          |                                                                                                                          | 1in10m                                                                                   |                                                                             | Lane-lin<br>H/S-lin |  |  |
| 9. Maximum at Tapers Cone Space                                                                                                                                                                                                                                                                                                                                                                                                                                                     | 1m                                                                                                                                                                                             | 3m                                                                                                                       | 3m                                                                                       | 3m                                                                          | 3m                  |  |  |
| 10. Maximum Longitudinal Cone Space                                                                                                                                                                                                                                                                                                                                                                                                                                                 | 3m                                                                                                                                                                                             | 3m                                                                                                                       | 6m                                                                                       | 12m                                                                         | 12n                 |  |  |
| 11. Lane Width (m)                                                                                                                                                                                                                                                                                                                                                                                                                                                                  | 2.5m                                                                                                                                                                                           | 3 (2.5)                                                                                                                  | 3 (2.5)                                                                                  | 3 m                                                                         | 3 m                 |  |  |
| 12. Two-way Roadway width (m)                                                                                                                                                                                                                                                                                                                                                                                                                                                       | 5m                                                                                                                                                                                             | 5m                                                                                                                       | 5m                                                                                       | -                                                                           | -                   |  |  |
|                                                                                                                                                                                                                                                                                                                                                                                                                                                                                     |                                                                                                                                                                                                |                                                                                                                          |                                                                                          |                                                                             |                     |  |  |
| Note:                                                                                                                                                                                                                                                                                                                                                                                                                                                                               |                                                                                                                                                                                                |                                                                                                                          |                                                                                          |                                                                             |                     |  |  |
| 1. All signs to comply with                                                                                                                                                                                                                                                                                                                                                                                                                                                         |                                                                                                                                                                                                |                                                                                                                          | of th                                                                                    | ıe                                                                          |                     |  |  |
| "Traffic Signs Manual"-                                                                                                                                                                                                                                                                                                                                                                                                                                                             | -Guida                                                                                                                                                                                         | псе                                                                                                                      |                                                                                          |                                                                             |                     |  |  |
| Document-2019.                                                                                                                                                                                                                                                                                                                                                                                                                                                                      |                                                                                                                                                                                                |                                                                                                                          |                                                                                          |                                                                             |                     |  |  |
| 2. All Traffic Managemen                                                                                                                                                                                                                                                                                                                                                                                                                                                            | t to be                                                                                                                                                                                        | carr                                                                                                                     | ied o                                                                                    | ut in                                                                       |                     |  |  |
| accordance with Chapt                                                                                                                                                                                                                                                                                                                                                                                                                                                               | er 8 of                                                                                                                                                                                        | the                                                                                                                      | 'Tra <u>f</u>                                                                            | fic                                                                         |                     |  |  |
| Signs Manual".                                                                                                                                                                                                                                                                                                                                                                                                                                                                      |                                                                                                                                                                                                |                                                                                                                          |                                                                                          |                                                                             |                     |  |  |
| 3. Detailed Risk Assessme                                                                                                                                                                                                                                                                                                                                                                                                                                                           | nt to b                                                                                                                                                                                        | e cai                                                                                                                    | rried                                                                                    | out                                                                         |                     |  |  |
| prior to the installation                                                                                                                                                                                                                                                                                                                                                                                                                                                           | of Tra                                                                                                                                                                                         | ffic                                                                                                                     |                                                                                          |                                                                             |                     |  |  |
| Management System.                                                                                                                                                                                                                                                                                                                                                                                                                                                                  |                                                                                                                                                                                                |                                                                                                                          |                                                                                          |                                                                             |                     |  |  |
| 4. Exact sign positions to                                                                                                                                                                                                                                                                                                                                                                                                                                                          | be agre                                                                                                                                                                                        | ed d                                                                                                                     | on sit                                                                                   | e.                                                                          |                     |  |  |
| 5. All affected Parties and                                                                                                                                                                                                                                                                                                                                                                                                                                                         |                                                                                                                                                                                                |                                                                                                                          |                                                                                          |                                                                             |                     |  |  |
| to be notified prior to w                                                                                                                                                                                                                                                                                                                                                                                                                                                           |                                                                                                                                                                                                |                                                                                                                          |                                                                                          |                                                                             |                     |  |  |
|                                                                                                                                                                                                                                                                                                                                                                                                                                                                                     |                                                                                                                                                                                                |                                                                                                                          |                                                                                          |                                                                             |                     |  |  |
| 6 Signs to be positioned s                                                                                                                                                                                                                                                                                                                                                                                                                                                          |                                                                                                                                                                                                |                                                                                                                          |                                                                                          |                                                                             |                     |  |  |
| 6. Signs to be positioned s                                                                                                                                                                                                                                                                                                                                                                                                                                                         | o as no                                                                                                                                                                                        | ot to                                                                                                                    |                                                                                          |                                                                             |                     |  |  |
| obstruction to other roc                                                                                                                                                                                                                                                                                                                                                                                                                                                            | o as no<br>id user                                                                                                                                                                             | ot to<br>s.                                                                                                              | caus                                                                                     | e an                                                                        |                     |  |  |
| <ul><li>obstruction to other roc</li><li>7. All signs to be faced wi</li></ul>                                                                                                                                                                                                                                                                                                                                                                                                      | to as no<br>id user<br>th retro                                                                                                                                                                | ot to<br>s.<br>o-ref                                                                                                     | caus<br>lectiv                                                                           | e an                                                                        |                     |  |  |
| <ul> <li>obstruction to other roc</li> <li>7. All signs to be faced wi<br/>material to class ref 2 c</li> </ul>                                                                                                                                                                                                                                                                                                                                                                     | o as no<br>ud user<br>th retro<br>of EN 1                                                                                                                                                      | ot to<br>s.<br>o-ref<br>2899                                                                                             | caus<br>lectiv<br>9.                                                                     | e an<br>ve                                                                  | 4                   |  |  |
| <ul> <li>obstruction to other roo</li> <li>7. All signs to be faced wi<br/>material to class ref 2 c</li> <li>8. "End of Roadworks" signal</li> </ul>                                                                                                                                                                                                                                                                                                                               | to as no<br>ad user<br>th retro<br>of EN 1<br>an place                                                                                                                                         | ot to<br>s.<br>o-ref<br>2899                                                                                             | caus<br>lectiv<br>9.                                                                     | e an<br>ve                                                                  | ı                   |  |  |
| <ul> <li>obstruction to other roo</li> <li>7. All signs to be faced wi<br/>material to class ref 2 o</li> <li>8. "End of Roadworks" sig<br/>from end of works area</li> </ul>                                                                                                                                                                                                                                                                                                       | to as no<br>ad user<br>th retro<br>of EN 1<br>on place                                                                                                                                         | ot to<br>s.<br>p-ref<br>2899<br>ed 20                                                                                    | caus<br>lectiv<br>).<br>Om to                                                            | e an<br>ve                                                                  | ı                   |  |  |
| <ul> <li>obstruction to other roo</li> <li>All signs to be faced wi<br/>material to class ref 2 o</li> <li>8. "End of Roadworks" sig<br/>from end of works area</li> <li>9. Road Closure points to</li> </ul>                                                                                                                                                                                                                                                                       | to as no<br>ad user<br>th retro<br>of EN 1<br>on place<br>be mai                                                                                                                               | ot to<br>s.<br>o-ref<br>2899<br>ed 20<br>nned                                                                            | caus<br>lectiv<br>).<br>)m to                                                            | e an<br>ve<br>50n                                                           |                     |  |  |
| <ol> <li>obstruction to other rod</li> <li>All signs to be faced wi<br/>material to class ref 2 d</li> <li>"End of Roadworks" sig<br/>from end of works area</li> <li>Road Closure points to</li> <li>The Lead Escort Vehic</li> </ol>                                                                                                                                                                                                                                              | to as no<br>ad user<br>th retro<br>of EN 1<br>on plac<br>be man<br><b>le will</b>                                                                                                              | ot to<br>s.<br>2899<br>ed 20<br>nned<br><b>ensi</b>                                                                      | caus<br>lectiv<br>9.<br>Om to<br>1.<br><b>ure ro</b>                                     | e an<br>ve<br>50n<br>pad i                                                  |                     |  |  |
| <ul> <li>obstruction to other rod</li> <li>All signs to be faced wi<br/>material to class ref 2 d</li> <li>"End of Roadworks" sig<br/>from end of works area</li> <li>Road Closure points to</li> <li>The Lead Escort Vehic<br/>clear for lead runners</li> </ul>                                                                                                                                                                                                                   | to as no<br>ad user<br>th retro<br>of EN 1<br>of EN 1<br>an plac<br>be man<br>le will<br>and Tr                                                                                                | ot to<br>s.<br>2899<br>ed 20<br>nned<br><b>ensu</b><br>ail <b>E</b>                                                      | caus<br>lectiv<br>).<br>)m to<br>:<br>ure ro<br>Escor                                    | e an<br>ve<br>50m<br>pad i                                                  | \$                  |  |  |
| <ul> <li>obstruction to other rod</li> <li>All signs to be faced wi<br/>material to class ref 2 d</li> <li>"End of Roadworks" sig<br/>from end of works area</li> <li>Road Closure points to</li> <li>The Lead Escort Vehic<br/>clear for lead runners</li> <li>Vehicle will follow the</li> </ul>                                                                                                                                                                                  | to as no<br>ad user<br>th retro<br>of EN 1<br>on place<br>be man<br>le will<br>and Tr<br>final w                                                                                               | ot to<br>s.<br>2899<br>ed 20<br>nned<br><b>ensu</b><br>ail E<br>alki                                                     | caus<br>lectiv<br>).<br>Om to<br>Lure ro<br>Escor<br>ng gi                               | e an<br>ye<br>50n<br>50n<br>pad i<br>t<br>roup.                             | 5                   |  |  |
| <ul> <li>obstruction to other rod</li> <li>All signs to be faced wi<br/>material to class ref 2 d</li> <li>"End of Roadworks" sig<br/>from end of works area</li> <li>Road Closure points to</li> <li>The Lead Escort Vehic<br/>clear for lead runners<br/>Vehicle will follow the</li> <li>Traffic control points w</li> </ul>                                                                                                                                                     | to as no<br>ad user<br>th retro<br>of EN 1<br>on place<br>be mau<br>be mau<br>le will<br>and Tr<br>final w<br>vill be b                                                                        | ot to<br>s.<br>2899<br>ed 20<br>nned<br>ensu<br>ail E<br>alki<br>remo                                                    | caus<br>lectiv<br>).<br>Om to<br>Lure ro<br>Escor<br>ng gi                               | e an<br>ye<br>50n<br>50n<br>pad i<br>t<br>roup.                             | 5                   |  |  |
| <ul> <li>obstruction to other rod</li> <li>All signs to be faced wi<br/>material to class ref 2 d</li> <li>"End of Roadworks" sig<br/>from end of works area</li> <li>Road Closure points to</li> <li>The Lead Escort Vehic<br/>clear for lead runners</li> <li>Vehicle will follow the</li> <li>Traffic control points w<br/>the Trail Escort Vehicl</li> </ul>                                                                                                                    | to as no<br>ad user<br>th retro<br>of EN 1<br>on place<br>be mau<br>be mau<br>le will<br>and Tr<br>final w<br>vill be to<br>be passo                                                           | ot to<br>s.<br>2899<br>ed 20<br>nned<br><b>ensu</b><br>ail E<br>calki<br>remo<br>25.                                     | caus<br>lectiv<br>).<br>)m to<br>Lure ro<br>Escor<br>ng gi<br>oved                       | e an<br>ye<br>50n<br>50n<br>oad i<br>t<br>roup.<br>once                     | <b>S</b>            |  |  |
| <ul> <li>obstruction to other rod</li> <li>All signs to be faced wi<br/>material to class ref 2 d</li> <li>"End of Roadworks" sig<br/>from end of works area</li> <li>Road Closure points to</li> <li>The Lead Escort Vehic<br/>clear for lead runners</li> <li>Vehicle will follow the</li> <li>Traffic control points w<br/>the Trail Escort Vehicl</li> <li>Pedestrians, Emergend</li> </ul>                                                                                     | to as no<br>ud user<br>th retro<br>of EN 1<br>on place<br>be man<br>be man<br>le will<br>and Tr<br>final w<br>vill be to<br>be passo<br>y Vehi                                                 | ot to<br>s.<br>2899<br>ed 20<br>nned<br>ensu<br>ail E<br>calki<br>remo<br>s.<br>cles                                     | caus<br>lectiv<br>)<br>Om to<br>Scor<br>ng gr<br>wed<br>and                              | e an<br>ye<br>50n<br>pad i<br>t<br>roup.<br>once<br>local                   | s                   |  |  |
| <ul> <li>obstruction to other rod</li> <li>All signs to be faced wi<br/>material to class ref 2 d</li> <li>"End of Roadworks" sig<br/>from end of works area</li> <li>Road Closure points to</li> <li>The Lead Escort Vehic<br/>clear for lead runners</li> <li>Vehicle will follow the</li> <li>Traffic control points w<br/>the Trail Escort Vehicl</li> <li>Pedestrians, Emergend<br/>access will be facilitate</li> </ul>                                                       | to as no<br>ud user<br>th retro<br>of EN 1<br>on place<br>be man<br>le will<br>and Tr<br>final w<br>vill be<br>final w<br>vill be for<br>e passo<br>y Vehi<br>d by lo                          | ot to<br>s.<br>p-ref<br>2899<br>ed 20<br>nned<br>ensu<br>ail E<br>calki<br>remo<br>cles<br>cles<br>cal 1                 | caus<br>lectiv<br>Dm to<br>Dm to<br>Scor<br>ng gr<br>oved<br>and<br>nars                 | e an<br>ye<br>50n<br>50n<br>t<br>roup.<br>once<br>local<br>hals.            | s                   |  |  |
| <ul> <li>obstruction to other rod</li> <li>All signs to be faced wi<br/>material to class ref 2 d</li> <li>"End of Roadworks" sig<br/>from end of works area</li> <li>Road Closure points to</li> <li>The Lead Escort Vehic<br/>clear for lead runners</li> <li>Vehicle will follow the</li> <li>Traffic control points w<br/>the Trail Escort Vehicl</li> <li>Pedestrians, Emergend<br/>access will be facilitate<br/>Diversion signage and</li> </ul>                             | to as no<br>ad user<br>th retro<br>of EN 1<br>m plac<br>be man<br>le will<br>and Tr<br>final w<br>vill be to<br>g Vehi<br>d by lo<br>marsh                                                     | ot to<br>s.<br>2899<br>ed 20<br>nned<br>ensu<br>ail E<br>calki<br>remo<br>cs.<br>cles<br>cles<br>cal 1<br>als v          | caus<br>lectiv<br>D<br>Dm to<br>Dm to<br>Scor<br>ng gi<br>sved<br>and<br>nars<br>vill b  | e an<br>ye<br>50n<br>50n<br>t<br>roup.<br>once<br>local<br>hals.            | s                   |  |  |
| <ul> <li>obstruction to other rod</li> <li>All signs to be faced wi<br/>material to class ref 2 d</li> <li>"End of Roadworks" sig<br/>from end of works area</li> <li>Road Closure points to</li> <li>The Lead Escort Vehic<br/>clear for lead runners</li> <li>Vehicle will follow the</li> <li>Traffic control points w<br/>the Trail Escort Vehicl</li> <li>Pedestrians, Emergence<br/>access will be facilitate<br/>Diversion signage and<br/>place for the duration</li> </ul> | to as no<br>ad user<br>th retro<br>of EN 1<br>m plac<br>be mar<br>be mar<br>final w<br>vill be n<br>final w<br>vill be n<br>final w<br>vill be n<br>final w<br>vill be n<br>final w<br>final w | ot to<br>s.<br>ref<br>2899<br>ed 20<br>nned<br>ensu<br>ail E<br>calki<br>remo<br>cs.<br>ccles<br>cal 1<br>als v<br>closu | caus<br>lectiv<br>D.<br>Dm to<br>Cscor<br>ng gr<br>oved<br>and<br>nars<br>vill b<br>vre. | e an<br>ve<br>550m<br>oad i<br>t<br>roup.<br>once<br>locai<br>hals.<br>e in | s                   |  |  |
| <ul> <li>obstruction to other rod</li> <li>All signs to be faced wi<br/>material to class ref 2 d</li> <li>"End of Roadworks" sig<br/>from end of works area</li> <li>Road Closure points to</li> <li>The Lead Escort Vehic<br/>clear for lead runners</li> <li>Vehicle will follow the</li> <li>Traffic control points w<br/>the Trail Escort Vehicl</li> <li>Pedestrians, Emergend<br/>access will be facilitate<br/>Diversion signage and</li> </ul>                             | to as no<br>ad user<br>th retro<br>of EN 1<br>m plac<br>be mar<br>be mar<br>final w<br>vill be n<br>final w<br>vill be n<br>final w<br>vill be n<br>final w<br>vill be n<br>final w<br>final w | ot to<br>s.<br>ref<br>2899<br>ed 20<br>nned<br>ensu<br>ail E<br>calki<br>remo<br>cs.<br>ccles<br>cal 1<br>als v<br>closu | caus<br>lectiv<br>D.<br>Dm to<br>Scor<br>ng gr<br>oved<br>and<br>nars<br>vill b<br>yre.  | e an<br>ve<br>550m<br>oad i<br>t<br>roup.<br>once<br>locai<br>hals.<br>e in | s                   |  |  |

Document-2019. All Traffic Management to be carried out in accordance with Chapter 8 of the "Traffic 2. Signs Manual".

3. Detailed Risk Assessment to be carried out prior to the installation of Traffic Management System.

Exact sign positions to be agreed on site.
 All affected Parties and An Garda Siochana to be notified prior to works commencing.

6. Signs to be positioned so as not to cause an obstruction to other road users.

All signs to be faced with retro-reflective material to class ref 2 of EN 12899. "End of Roadworks" sign placed 20m to 50m 7.

8. from end of works area.

 Road Closure points to be manned.
 The Lead Escort Vehicle will ensure road is 10. The Lead Escort venicle will ensure rotat is clear for lead runners and Trail Escort Vehicle will follow the final walking group.
11. Traffic control points will be removed once

the Trail Escort Vehicle passes.12. Pedestrians, Emergency Vehicles and local

access will be facilitated by local marshals. Diversion signage and marshals will be in place for the duration of the closure. Passing of trail vehicle will enable road to reopen by Marshals.