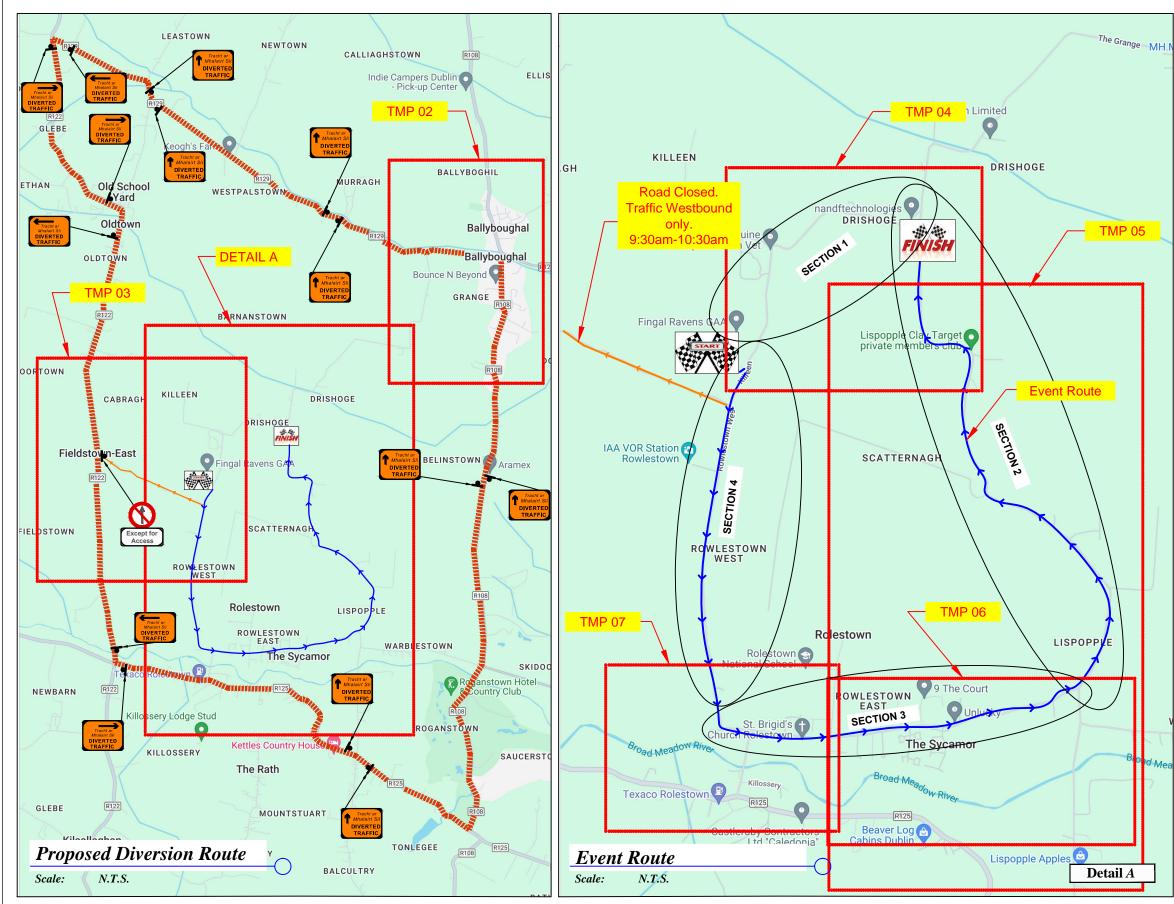

Sign Location Run Route **Diversion route both directions** Traffic Flow

Traffic Management Operative

Approved Barrier

| Works TTM type:                                                                                                                                                                                                                                                                                                                                                                                                                                                                     | Static Type A                                                                                                                                                                                  |                                                                                                                          |                                                                                          |                                                                             |                     |  |  |
|-------------------------------------------------------------------------------------------------------------------------------------------------------------------------------------------------------------------------------------------------------------------------------------------------------------------------------------------------------------------------------------------------------------------------------------------------------------------------------------|------------------------------------------------------------------------------------------------------------------------------------------------------------------------------------------------|--------------------------------------------------------------------------------------------------------------------------|------------------------------------------------------------------------------------------|-----------------------------------------------------------------------------|---------------------|--|--|
|                                                                                                                                                                                                                                                                                                                                                                                                                                                                                     | Design Type A: >12h                                                                                                                                                                            |                                                                                                                          |                                                                                          |                                                                             |                     |  |  |
| Design Parameters:                                                                                                                                                                                                                                                                                                                                                                                                                                                                  | LV-1<br>(I)                                                                                                                                                                                    | LV-1<br>(III)                                                                                                            | LV-1<br>(IV)                                                                             | LV-2<br>(I)                                                                 | LV<br>(II)          |  |  |
| 1. Minimum Sign Size mm                                                                                                                                                                                                                                                                                                                                                                                                                                                             | 450                                                                                                                                                                                            | 600                                                                                                                      | 600                                                                                      | 600                                                                         | 750                 |  |  |
| 2. Statutory Speed of the Road                                                                                                                                                                                                                                                                                                                                                                                                                                                      | 30km/h                                                                                                                                                                                         | 50                                                                                                                       | 60                                                                                       | 80                                                                          | 100                 |  |  |
| 3. Distance between Advance Signs                                                                                                                                                                                                                                                                                                                                                                                                                                                   | 10m                                                                                                                                                                                            | 20m                                                                                                                      | 20m                                                                                      | 120m                                                                        | 2001                |  |  |
| 4. Number of Advance Signs                                                                                                                                                                                                                                                                                                                                                                                                                                                          | 1 (<12h)<br>2 (>12h)                                                                                                                                                                           | 2                                                                                                                        | 3 (<12h)<br>2 (>12h)                                                                     | 3 (<12h)<br>4 (>12h)                                                        | 3 (<12<br>4 (>12    |  |  |
| 5. Minimum Visibility of Signs                                                                                                                                                                                                                                                                                                                                                                                                                                                      | 25m                                                                                                                                                                                            | 50m                                                                                                                      | 60m                                                                                      |                                                                             | 120n                |  |  |
| 6. Longitudinal Safety Zone                                                                                                                                                                                                                                                                                                                                                                                                                                                         | 0.5m                                                                                                                                                                                           | 5m                                                                                                                       | 15m                                                                                      | 45m                                                                         | 60m                 |  |  |
| 7. Lateral Safety Zone                                                                                                                                                                                                                                                                                                                                                                                                                                                              | 0.5m                                                                                                                                                                                           | 0.5m                                                                                                                     | 0.5m                                                                                     | 1.2m                                                                        | 1.2n                |  |  |
| 8. Leading Taper                                                                                                                                                                                                                                                                                                                                                                                                                                                                    | lin1m                                                                                                                                                                                          |                                                                                                                          | 1in10m                                                                                   |                                                                             | Lane-lin<br>H/S-lin |  |  |
| 9. Maximum at Tapers Cone Space                                                                                                                                                                                                                                                                                                                                                                                                                                                     | 1m                                                                                                                                                                                             | 3m                                                                                                                       | 3m                                                                                       | 3m                                                                          | 3m                  |  |  |
| 10. Maximum Longitudinal Cone Space                                                                                                                                                                                                                                                                                                                                                                                                                                                 | 3m                                                                                                                                                                                             | 3m                                                                                                                       | 6m                                                                                       | 12m                                                                         | 12n                 |  |  |
| 11. Lane Width (m)                                                                                                                                                                                                                                                                                                                                                                                                                                                                  | 2.5m                                                                                                                                                                                           | 3 (2.5)                                                                                                                  | 3 (2.5)                                                                                  | 3 m                                                                         | 3 m                 |  |  |
| 12. Two-way Roadway width (m)                                                                                                                                                                                                                                                                                                                                                                                                                                                       | 5m                                                                                                                                                                                             | 5m                                                                                                                       | 5m                                                                                       | -                                                                           | -                   |  |  |
|                                                                                                                                                                                                                                                                                                                                                                                                                                                                                     |                                                                                                                                                                                                |                                                                                                                          |                                                                                          |                                                                             |                     |  |  |
| Note:                                                                                                                                                                                                                                                                                                                                                                                                                                                                               |                                                                                                                                                                                                |                                                                                                                          |                                                                                          |                                                                             |                     |  |  |
| 1. All signs to comply with                                                                                                                                                                                                                                                                                                                                                                                                                                                         |                                                                                                                                                                                                |                                                                                                                          | of th                                                                                    | ıe                                                                          |                     |  |  |
| "Traffic Signs Manual"-                                                                                                                                                                                                                                                                                                                                                                                                                                                             | -Guida                                                                                                                                                                                         | псе                                                                                                                      |                                                                                          |                                                                             |                     |  |  |
| Document-2019.                                                                                                                                                                                                                                                                                                                                                                                                                                                                      |                                                                                                                                                                                                |                                                                                                                          |                                                                                          |                                                                             |                     |  |  |
| 2. All Traffic Managemen                                                                                                                                                                                                                                                                                                                                                                                                                                                            | t to be                                                                                                                                                                                        | carr                                                                                                                     | ied o                                                                                    | ut in                                                                       |                     |  |  |
| accordance with Chapt                                                                                                                                                                                                                                                                                                                                                                                                                                                               | er 8 of                                                                                                                                                                                        | the                                                                                                                      | 'Tra <u>f</u>                                                                            | fic                                                                         |                     |  |  |
| Signs Manual".                                                                                                                                                                                                                                                                                                                                                                                                                                                                      |                                                                                                                                                                                                |                                                                                                                          |                                                                                          |                                                                             |                     |  |  |
| 3. Detailed Risk Assessme                                                                                                                                                                                                                                                                                                                                                                                                                                                           | nt to b                                                                                                                                                                                        | e cai                                                                                                                    | rried                                                                                    | out                                                                         |                     |  |  |
| prior to the installation                                                                                                                                                                                                                                                                                                                                                                                                                                                           | of Tra                                                                                                                                                                                         | ffic                                                                                                                     |                                                                                          |                                                                             |                     |  |  |
| Management System.                                                                                                                                                                                                                                                                                                                                                                                                                                                                  |                                                                                                                                                                                                |                                                                                                                          |                                                                                          |                                                                             |                     |  |  |
| 4. Exact sign positions to                                                                                                                                                                                                                                                                                                                                                                                                                                                          | be agre                                                                                                                                                                                        | ed d                                                                                                                     | on sit                                                                                   | e.                                                                          |                     |  |  |
| 5. All affected Parties and                                                                                                                                                                                                                                                                                                                                                                                                                                                         |                                                                                                                                                                                                |                                                                                                                          |                                                                                          |                                                                             |                     |  |  |
| to be notified prior to w                                                                                                                                                                                                                                                                                                                                                                                                                                                           |                                                                                                                                                                                                |                                                                                                                          |                                                                                          |                                                                             |                     |  |  |
|                                                                                                                                                                                                                                                                                                                                                                                                                                                                                     |                                                                                                                                                                                                |                                                                                                                          |                                                                                          |                                                                             |                     |  |  |
| 6 Signs to be positioned s                                                                                                                                                                                                                                                                                                                                                                                                                                                          |                                                                                                                                                                                                |                                                                                                                          |                                                                                          |                                                                             |                     |  |  |
| 6. Signs to be positioned s                                                                                                                                                                                                                                                                                                                                                                                                                                                         | o as no                                                                                                                                                                                        | ot to                                                                                                                    |                                                                                          |                                                                             |                     |  |  |
| obstruction to other roc                                                                                                                                                                                                                                                                                                                                                                                                                                                            | o as no<br>id user                                                                                                                                                                             | ot to<br>s.                                                                                                              | caus                                                                                     | e an                                                                        |                     |  |  |
| <ul><li>obstruction to other roc</li><li>7. All signs to be faced wi</li></ul>                                                                                                                                                                                                                                                                                                                                                                                                      | to as no<br>id user<br>th retro                                                                                                                                                                | ot to<br>s.<br>o-ref                                                                                                     | caus<br>lectiv                                                                           | e an                                                                        |                     |  |  |
| <ul> <li>obstruction to other roc</li> <li>7. All signs to be faced wi<br/>material to class ref 2 c</li> </ul>                                                                                                                                                                                                                                                                                                                                                                     | o as no<br>ud user<br>th retro<br>of EN 1                                                                                                                                                      | ot to<br>s.<br>o-ref<br>2899                                                                                             | caus<br>lectiv<br>9.                                                                     | e an<br>ve                                                                  | 4                   |  |  |
| <ul> <li>obstruction to other roo</li> <li>7. All signs to be faced wi<br/>material to class ref 2 c</li> <li>8. "End of Roadworks" signal</li> </ul>                                                                                                                                                                                                                                                                                                                               | to as no<br>ad user<br>th retro<br>of EN 1<br>an place                                                                                                                                         | ot to<br>s.<br>o-ref<br>2899                                                                                             | caus<br>lectiv<br>9.                                                                     | e an<br>ve                                                                  | ı                   |  |  |
| <ul> <li>obstruction to other roo</li> <li>7. All signs to be faced wi<br/>material to class ref 2 o</li> <li>8. "End of Roadworks" sig<br/>from end of works area</li> </ul>                                                                                                                                                                                                                                                                                                       | to as no<br>ad user<br>th retro<br>of EN 1<br>on place                                                                                                                                         | ot to<br>s.<br>p-ref<br>2899<br>ed 20                                                                                    | caus<br>lectiv<br>).<br>Om to                                                            | e an<br>ve                                                                  | ı                   |  |  |
| <ul> <li>obstruction to other roo</li> <li>All signs to be faced wi<br/>material to class ref 2 o</li> <li>8. "End of Roadworks" sig<br/>from end of works area</li> <li>9. Road Closure points to</li> </ul>                                                                                                                                                                                                                                                                       | to as no<br>ad user<br>th retro<br>of EN 1<br>on place<br>be mai                                                                                                                               | ot to<br>s.<br>o-ref<br>2899<br>ed 20<br>nned                                                                            | caus<br>lectiv<br>).<br>)m to                                                            | e an<br>ve<br>50n                                                           |                     |  |  |
| <ol> <li>obstruction to other rod</li> <li>All signs to be faced wi<br/>material to class ref 2 d</li> <li>"End of Roadworks" sig<br/>from end of works area</li> <li>Road Closure points to</li> <li>The Lead Escort Vehic</li> </ol>                                                                                                                                                                                                                                              | to as no<br>ad user<br>th retro<br>of EN 1<br>on plac<br>be man<br><b>le will</b>                                                                                                              | ot to<br>s.<br>2899<br>ed 20<br>nned<br><b>ensi</b>                                                                      | caus<br>lectiv<br>9.<br>Om to<br>1.<br><b>ure ro</b>                                     | e an<br>ve<br>50n<br>pad i                                                  |                     |  |  |
| <ul> <li>obstruction to other rod</li> <li>All signs to be faced wi<br/>material to class ref 2 d</li> <li>"End of Roadworks" sig<br/>from end of works area</li> <li>Road Closure points to</li> <li>The Lead Escort Vehic<br/>clear for lead runners</li> </ul>                                                                                                                                                                                                                   | to as no<br>ad user<br>th retro<br>of EN 1<br>of EN 1<br>an plac<br>be man<br>le will<br>and Tr                                                                                                | ot to<br>s.<br>2899<br>ed 20<br>nned<br><b>ensu</b><br>ail <b>E</b>                                                      | caus<br>lectiv<br>).<br>)m to<br>:<br>ure ro<br>Escor                                    | e an<br>ve<br>50m<br>pad i                                                  | \$                  |  |  |
| <ul> <li>obstruction to other rod</li> <li>All signs to be faced wi<br/>material to class ref 2 d</li> <li>"End of Roadworks" sig<br/>from end of works area</li> <li>Road Closure points to</li> <li>The Lead Escort Vehic<br/>clear for lead runners</li> <li>Vehicle will follow the</li> </ul>                                                                                                                                                                                  | to as no<br>ad user<br>th retro<br>of EN 1<br>on place<br>be man<br>le will<br>and Tr<br>final w                                                                                               | ot to<br>s.<br>2899<br>ed 20<br>nned<br><b>ensu</b><br>ail E<br>alki                                                     | caus<br>lectiv<br>).<br>Om to<br>Lure ro<br>Escor<br>ng gi                               | e an<br>ye<br>50n<br>50n<br>pad i<br>t<br>roup.                             | 5                   |  |  |
| <ul> <li>obstruction to other rod</li> <li>All signs to be faced wi<br/>material to class ref 2 d</li> <li>"End of Roadworks" sig<br/>from end of works area</li> <li>Road Closure points to</li> <li>The Lead Escort Vehic<br/>clear for lead runners<br/>Vehicle will follow the</li> <li>Traffic control points w</li> </ul>                                                                                                                                                     | to as no<br>ad user<br>th retro<br>of EN 1<br>on place<br>be mau<br>be mau<br>le will<br>and Tr<br>final w<br>vill be b                                                                        | ot to<br>s.<br>2899<br>ed 20<br>nned<br>ensu<br>ail E<br>alki<br>remo                                                    | caus<br>lectiv<br>).<br>Om to<br>Lure ro<br>Escor<br>ng gi                               | e an<br>ye<br>50n<br>50n<br>pad i<br>t<br>roup.                             | 5                   |  |  |
| <ul> <li>obstruction to other rod</li> <li>All signs to be faced wi<br/>material to class ref 2 d</li> <li>"End of Roadworks" sig<br/>from end of works area</li> <li>Road Closure points to</li> <li>The Lead Escort Vehic<br/>clear for lead runners</li> <li>Vehicle will follow the</li> <li>Traffic control points w<br/>the Trail Escort Vehicl</li> </ul>                                                                                                                    | to as no<br>ad user<br>th retro<br>of EN 1<br>on place<br>be mau<br>be mau<br>le will<br>and Tr<br>final w<br>vill be to<br>be passo                                                           | ot to<br>s.<br>2899<br>ed 20<br>nned<br><b>ensu</b><br>ail E<br>calki<br>remo<br>25.                                     | caus<br>lectiv<br>).<br>)m to<br>Lure ro<br>Escor<br>ng gi<br>oved                       | e an<br>ye<br>50n<br>50n<br>oad i<br>t<br>roup.<br>once                     | <b>S</b>            |  |  |
| <ul> <li>obstruction to other rod</li> <li>All signs to be faced wi<br/>material to class ref 2 d</li> <li>"End of Roadworks" sig<br/>from end of works area</li> <li>Road Closure points to</li> <li>The Lead Escort Vehic<br/>clear for lead runners</li> <li>Vehicle will follow the</li> <li>Traffic control points w<br/>the Trail Escort Vehicl</li> <li>Pedestrians, Emergend</li> </ul>                                                                                     | to as no<br>ud user<br>th retro<br>of EN 1<br>on place<br>be man<br>be man<br>le will<br>and Tr<br>final w<br>vill be to<br>be passo<br>y Vehi                                                 | ot to<br>s.<br>2899<br>ed 20<br>nned<br>ensu<br>ail E<br>calki<br>remo<br>s.<br>cles                                     | caus<br>lectiv<br>)<br>Om to<br>Scor<br>ng gr<br>wed<br>and                              | e an<br>ye<br>50n<br>pad i<br>t<br>roup.<br>once<br>local                   | s                   |  |  |
| <ul> <li>obstruction to other rod</li> <li>All signs to be faced wi<br/>material to class ref 2 d</li> <li>"End of Roadworks" sig<br/>from end of works area</li> <li>Road Closure points to</li> <li>The Lead Escort Vehic<br/>clear for lead runners</li> <li>Vehicle will follow the</li> <li>Traffic control points w<br/>the Trail Escort Vehicl</li> <li>Pedestrians, Emergend<br/>access will be facilitate</li> </ul>                                                       | to as no<br>ud user<br>th retro<br>of EN 1<br>on place<br>be man<br>le will<br>and Tr<br>final w<br>vill be<br>final w<br>vill be for<br>e passo<br>y Vehi<br>d by lo                          | ot to<br>s.<br>p-ref<br>2899<br>ed 20<br>nned<br>ensu<br>ail E<br>calki<br>remo<br>cles<br>cles<br>cal 1                 | caus<br>lectiv<br>Dm to<br>Dm to<br>Scor<br>ng gr<br>oved<br>and<br>nars                 | e an<br>ye<br>50n<br>50n<br>t<br>roup.<br>once<br>local<br>hals.            | s                   |  |  |
| <ul> <li>obstruction to other rod</li> <li>All signs to be faced wi<br/>material to class ref 2 d</li> <li>"End of Roadworks" sig<br/>from end of works area</li> <li>Road Closure points to</li> <li>The Lead Escort Vehic<br/>clear for lead runners</li> <li>Vehicle will follow the</li> <li>Traffic control points w<br/>the Trail Escort Vehicl</li> <li>Pedestrians, Emergend<br/>access will be facilitate<br/>Diversion signage and</li> </ul>                             | to as no<br>ad user<br>th retro<br>of EN 1<br>m plac<br>be man<br>le will<br>and Tr<br>final w<br>vill be to<br>g Vehi<br>d by lo<br>marsh                                                     | ot to<br>s.<br>2899<br>ed 20<br>nned<br>ensu<br>ail E<br>calki<br>remo<br>cs.<br>cles<br>cles<br>cal 1<br>als v          | caus<br>lectiv<br>D<br>Dm to<br>Dm to<br>Scor<br>ng gi<br>sved<br>and<br>nars<br>vill b  | e an<br>ye<br>50n<br>50n<br>t<br>roup.<br>once<br>local<br>hals.            | s                   |  |  |
| <ul> <li>obstruction to other rod</li> <li>All signs to be faced wi<br/>material to class ref 2 d</li> <li>"End of Roadworks" sig<br/>from end of works area</li> <li>Road Closure points to</li> <li>The Lead Escort Vehic<br/>clear for lead runners</li> <li>Vehicle will follow the</li> <li>Traffic control points w<br/>the Trail Escort Vehicl</li> <li>Pedestrians, Emergence<br/>access will be facilitate<br/>Diversion signage and<br/>place for the duration</li> </ul> | to as no<br>ad user<br>th retro<br>of EN 1<br>m plac<br>be mar<br>be mar<br>final w<br>vill be n<br>final w<br>vill be n<br>final w<br>vill be n<br>final w<br>vill be n<br>final w<br>final w | ot to<br>s.<br>ref<br>2899<br>ed 20<br>nned<br>ensu<br>ail E<br>calki<br>remo<br>cs.<br>ccles<br>cal 1<br>als v<br>closu | caus<br>lectiv<br>D.<br>Dm to<br>Cscor<br>ng gr<br>oved<br>and<br>nars<br>vill b<br>vre. | e an<br>ve<br>550m<br>oad i<br>t<br>roup.<br>once<br>locai<br>hals.<br>e in | s                   |  |  |
| <ul> <li>obstruction to other rod</li> <li>All signs to be faced wi<br/>material to class ref 2 d</li> <li>"End of Roadworks" sig<br/>from end of works area</li> <li>Road Closure points to</li> <li>The Lead Escort Vehic<br/>clear for lead runners</li> <li>Vehicle will follow the</li> <li>Traffic control points w<br/>the Trail Escort Vehicl</li> <li>Pedestrians, Emergend<br/>access will be facilitate<br/>Diversion signage and</li> </ul>                             | to as no<br>ad user<br>th retro<br>of EN 1<br>m plac<br>be mar<br>be mar<br>final w<br>vill be n<br>final w<br>vill be n<br>final w<br>vill be n<br>final w<br>vill be n<br>final w<br>final w | ot to<br>s.<br>ref<br>2899<br>ed 20<br>nned<br>ensu<br>ail E<br>calki<br>remo<br>cs.<br>ccles<br>cal 1<br>als v<br>closu | caus<br>lectiv<br>D.<br>Dm to<br>Scor<br>ng gr<br>oved<br>and<br>nars<br>vill b<br>yre.  | e an<br>ve<br>550m<br>oad i<br>t<br>roup.<br>once<br>locai<br>hals.<br>e in | s                   |  |  |

Sign Location Run Route Diversion route both directions Traffic Flow

Traffic Management Operative

Approved Barrier

|                                     | Design Type A: >12h  |               |                      |                      |                  |  |  |
|-------------------------------------|----------------------|---------------|----------------------|----------------------|------------------|--|--|
| Design Parameters:                  | LV-1<br>(I)          | LV-1<br>(III) | LV-1<br>(IV)         | LV-2<br>(I)          | LV-<br>(11       |  |  |
| 1. Minimum Sign Size mm             | 450                  | 600           | 600                  | 600                  | 750              |  |  |
| 2. Statutory Speed of the Road      | 30km/h               | 50            | 60                   | 80                   | 100              |  |  |
| 3. Distance between Advance Signs   | 10m                  | 20m           | 20m                  | 120m                 | 200              |  |  |
| 4. Number of Advance Signs          | 1 (<12h)<br>2 (>12h) | 2             | 3 (<12h)<br>2 (>12h) | 3 (<12h)<br>4 (>12h) | 3 (<1<br>4 (>1   |  |  |
| 5. Minimum Visibility of Signs      | 25m                  | 50m           | 60m                  | 90m                  | 120              |  |  |
| 6. Longitudinal Safety Zone         | 0.5m                 | 5m            | 15m                  | 45m                  | 60n              |  |  |
| 7. Lateral Safety Zone              | 0.5m                 | 0.5m          | 0.5m                 | 1.2m                 | 1.2              |  |  |
| 8. Leading Taper                    | lin1m                | 1in5m         | 1in10m               | 1in40                | Lane-1<br>H/S-10 |  |  |
| 9. Maximum at Tapers Cone Space     | 1m                   | 3m            | 3m                   | 3m                   | 3n               |  |  |
| 10. Maximum Longitudinal Cone Space | 3m                   | 3m            | 6m                   | 12m                  | 12               |  |  |
| 11. Lane Width (m)                  | 2.5m                 | 3 (2.5)       | 3 (2.5)              | 3 m                  | 3 n              |  |  |
| 12. Two-way Roadway width (m)       | 5m                   | 5m            | 5m                   | -                    | -                |  |  |
| Note:                               |                      |               |                      |                      |                  |  |  |