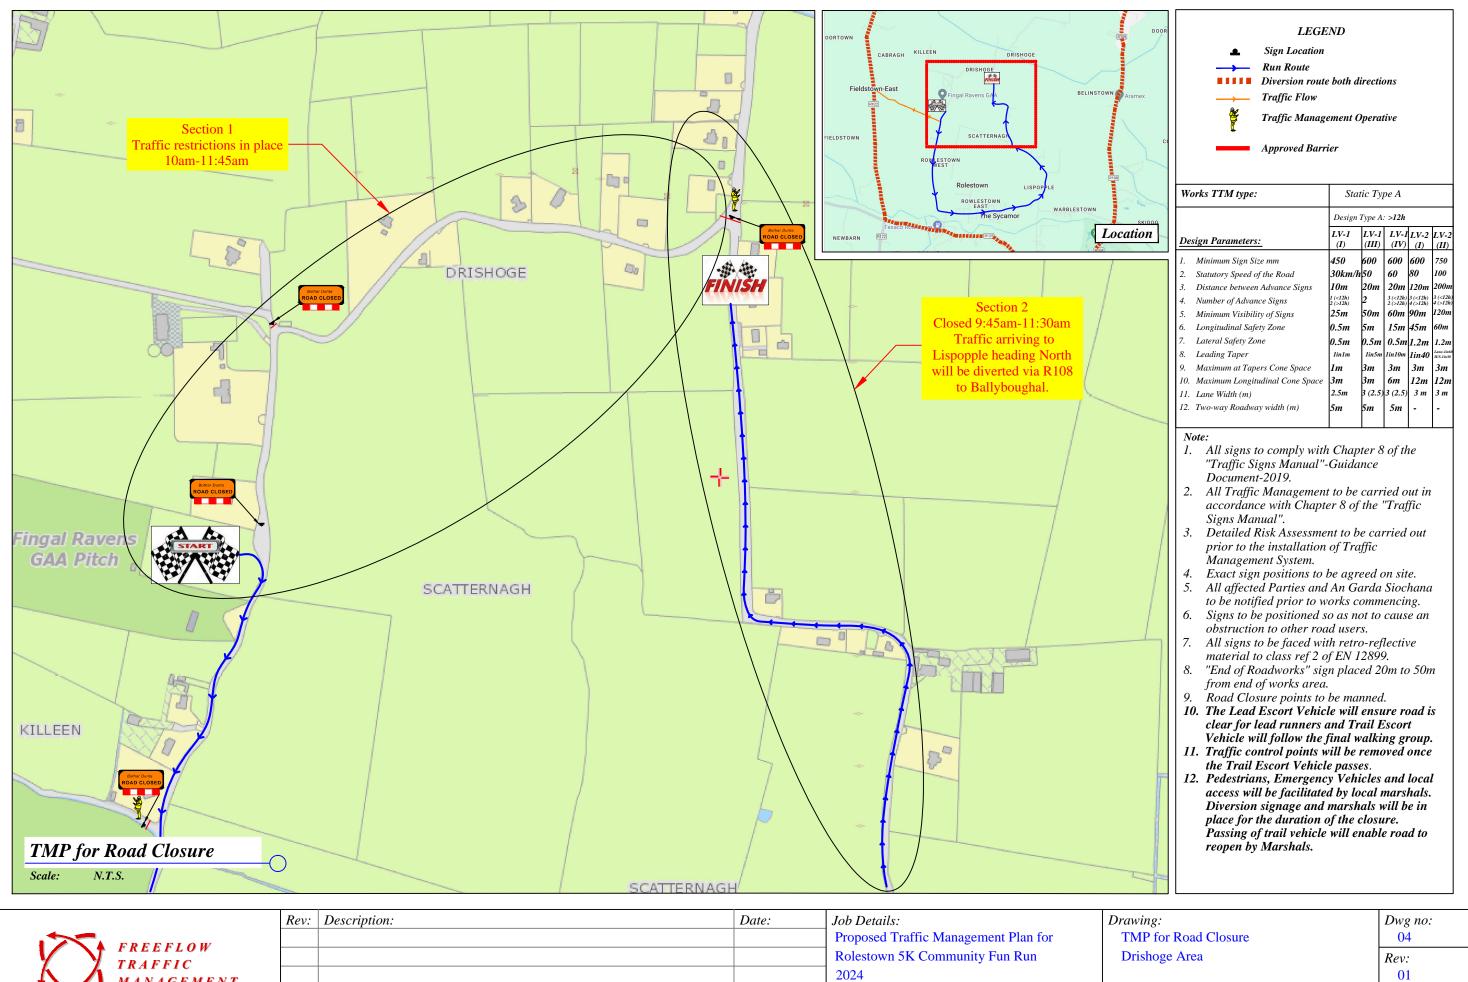

Sign Location Run Route **Diversion route both directions** Traffic Flow

Traffic Management Operative

Approved Barrier

| Works TTM type:                                                                                                                                                                                                                                                                                                                                                                                                                                                                     | Static Type A                                                                                                                                                                                  |                                                                                                                          |                                                                                          |                                                                             |                     |  |  |
|-------------------------------------------------------------------------------------------------------------------------------------------------------------------------------------------------------------------------------------------------------------------------------------------------------------------------------------------------------------------------------------------------------------------------------------------------------------------------------------|------------------------------------------------------------------------------------------------------------------------------------------------------------------------------------------------|--------------------------------------------------------------------------------------------------------------------------|------------------------------------------------------------------------------------------|-----------------------------------------------------------------------------|---------------------|--|--|
|                                                                                                                                                                                                                                                                                                                                                                                                                                                                                     | Design Type A: >12h                                                                                                                                                                            |                                                                                                                          |                                                                                          |                                                                             |                     |  |  |
| Design Parameters:                                                                                                                                                                                                                                                                                                                                                                                                                                                                  | LV-1<br>(I)                                                                                                                                                                                    | LV-1<br>(III)                                                                                                            | LV-1<br>(IV)                                                                             | LV-2<br>(I)                                                                 | LV<br>(II)          |  |  |
| 1. Minimum Sign Size mm                                                                                                                                                                                                                                                                                                                                                                                                                                                             | 450                                                                                                                                                                                            | 600                                                                                                                      | 600                                                                                      | 600                                                                         | 750                 |  |  |
| 2. Statutory Speed of the Road                                                                                                                                                                                                                                                                                                                                                                                                                                                      | 30km/h                                                                                                                                                                                         | 50                                                                                                                       | 60                                                                                       | 80                                                                          | 100                 |  |  |
| 3. Distance between Advance Signs                                                                                                                                                                                                                                                                                                                                                                                                                                                   | 10m                                                                                                                                                                                            | 20m                                                                                                                      | 20m                                                                                      | 120m                                                                        | 2001                |  |  |
| 4. Number of Advance Signs                                                                                                                                                                                                                                                                                                                                                                                                                                                          | 1 (<12h)<br>2 (>12h)                                                                                                                                                                           | 2                                                                                                                        | 3 (<12h)<br>2 (>12h)                                                                     | 3 (<12h)<br>4 (>12h)                                                        | 3 (<12<br>4 (>12    |  |  |
| 5. Minimum Visibility of Signs                                                                                                                                                                                                                                                                                                                                                                                                                                                      | 25m                                                                                                                                                                                            | 50m                                                                                                                      | 60m                                                                                      |                                                                             | 120n                |  |  |
| 6. Longitudinal Safety Zone                                                                                                                                                                                                                                                                                                                                                                                                                                                         | 0.5m                                                                                                                                                                                           | 5m                                                                                                                       | 15m                                                                                      | 45m                                                                         | 60m                 |  |  |
| 7. Lateral Safety Zone                                                                                                                                                                                                                                                                                                                                                                                                                                                              | 0.5m                                                                                                                                                                                           | 0.5m                                                                                                                     | 0.5m                                                                                     | 1.2m                                                                        | 1.2n                |  |  |
| 8. Leading Taper                                                                                                                                                                                                                                                                                                                                                                                                                                                                    | lin1m                                                                                                                                                                                          |                                                                                                                          | 1in10m                                                                                   |                                                                             | Lane-lin<br>H/S-lin |  |  |
| 9. Maximum at Tapers Cone Space                                                                                                                                                                                                                                                                                                                                                                                                                                                     | 1m                                                                                                                                                                                             | 3m                                                                                                                       | 3m                                                                                       | 3m                                                                          | 3m                  |  |  |
| 10. Maximum Longitudinal Cone Space                                                                                                                                                                                                                                                                                                                                                                                                                                                 | 3m                                                                                                                                                                                             | 3m                                                                                                                       | 6m                                                                                       | 12m                                                                         | 12n                 |  |  |
| 11. Lane Width (m)                                                                                                                                                                                                                                                                                                                                                                                                                                                                  | 2.5m                                                                                                                                                                                           | 3 (2.5)                                                                                                                  | 3 (2.5)                                                                                  | 3 m                                                                         | 3 m                 |  |  |
| 12. Two-way Roadway width (m)                                                                                                                                                                                                                                                                                                                                                                                                                                                       | 5m                                                                                                                                                                                             | 5m                                                                                                                       | 5m                                                                                       | -                                                                           | -                   |  |  |
|                                                                                                                                                                                                                                                                                                                                                                                                                                                                                     |                                                                                                                                                                                                |                                                                                                                          |                                                                                          |                                                                             |                     |  |  |
| Note:                                                                                                                                                                                                                                                                                                                                                                                                                                                                               |                                                                                                                                                                                                |                                                                                                                          |                                                                                          |                                                                             |                     |  |  |
| 1. All signs to comply with                                                                                                                                                                                                                                                                                                                                                                                                                                                         |                                                                                                                                                                                                |                                                                                                                          | of th                                                                                    | ıe                                                                          |                     |  |  |
| "Traffic Signs Manual"-                                                                                                                                                                                                                                                                                                                                                                                                                                                             | -Guida                                                                                                                                                                                         | псе                                                                                                                      |                                                                                          |                                                                             |                     |  |  |
| Document-2019.                                                                                                                                                                                                                                                                                                                                                                                                                                                                      |                                                                                                                                                                                                |                                                                                                                          |                                                                                          |                                                                             |                     |  |  |
| 2. All Traffic Managemen                                                                                                                                                                                                                                                                                                                                                                                                                                                            | t to be                                                                                                                                                                                        | carr                                                                                                                     | ied o                                                                                    | ut in                                                                       |                     |  |  |
| accordance with Chapt                                                                                                                                                                                                                                                                                                                                                                                                                                                               | er 8 of                                                                                                                                                                                        | the                                                                                                                      | 'Tra <u>f</u>                                                                            | fic                                                                         |                     |  |  |
| Signs Manual".                                                                                                                                                                                                                                                                                                                                                                                                                                                                      |                                                                                                                                                                                                |                                                                                                                          |                                                                                          |                                                                             |                     |  |  |
| 3. Detailed Risk Assessme                                                                                                                                                                                                                                                                                                                                                                                                                                                           | nt to b                                                                                                                                                                                        | e cai                                                                                                                    | rried                                                                                    | out                                                                         |                     |  |  |
| prior to the installation                                                                                                                                                                                                                                                                                                                                                                                                                                                           | of Tra                                                                                                                                                                                         | ffic                                                                                                                     |                                                                                          |                                                                             |                     |  |  |
| Management System.                                                                                                                                                                                                                                                                                                                                                                                                                                                                  |                                                                                                                                                                                                |                                                                                                                          |                                                                                          |                                                                             |                     |  |  |
| 4. Exact sign positions to                                                                                                                                                                                                                                                                                                                                                                                                                                                          | be agre                                                                                                                                                                                        | ed d                                                                                                                     | on sit                                                                                   | e.                                                                          |                     |  |  |
| 5. All affected Parties and                                                                                                                                                                                                                                                                                                                                                                                                                                                         |                                                                                                                                                                                                |                                                                                                                          |                                                                                          |                                                                             |                     |  |  |
| to be notified prior to w                                                                                                                                                                                                                                                                                                                                                                                                                                                           |                                                                                                                                                                                                |                                                                                                                          |                                                                                          |                                                                             |                     |  |  |
|                                                                                                                                                                                                                                                                                                                                                                                                                                                                                     |                                                                                                                                                                                                |                                                                                                                          |                                                                                          |                                                                             |                     |  |  |
| 6 Signs to be positioned s                                                                                                                                                                                                                                                                                                                                                                                                                                                          |                                                                                                                                                                                                |                                                                                                                          |                                                                                          |                                                                             |                     |  |  |
| 6. Signs to be positioned s                                                                                                                                                                                                                                                                                                                                                                                                                                                         | o as no                                                                                                                                                                                        | ot to                                                                                                                    |                                                                                          |                                                                             |                     |  |  |
| obstruction to other roc                                                                                                                                                                                                                                                                                                                                                                                                                                                            | o as no<br>id user                                                                                                                                                                             | ot to<br>s.                                                                                                              | caus                                                                                     | e an                                                                        |                     |  |  |
| <ul><li>obstruction to other roc</li><li>7. All signs to be faced wi</li></ul>                                                                                                                                                                                                                                                                                                                                                                                                      | to as no<br>id user<br>th retro                                                                                                                                                                | ot to<br>s.<br>o-ref                                                                                                     | caus<br>lectiv                                                                           | e an                                                                        |                     |  |  |
| <ul> <li>obstruction to other roc</li> <li>7. All signs to be faced wi<br/>material to class ref 2 c</li> </ul>                                                                                                                                                                                                                                                                                                                                                                     | o as no<br>ud user<br>th retro<br>of EN 1                                                                                                                                                      | ot to<br>s.<br>o-ref<br>2899                                                                                             | caus<br>lectiv<br>9.                                                                     | e an<br>ve                                                                  | 4                   |  |  |
| <ul> <li>obstruction to other roo</li> <li>7. All signs to be faced wi<br/>material to class ref 2 c</li> <li>8. "End of Roadworks" signal</li> </ul>                                                                                                                                                                                                                                                                                                                               | to as no<br>ad user<br>th retro<br>of EN 1<br>an place                                                                                                                                         | ot to<br>s.<br>o-ref<br>2899                                                                                             | caus<br>lectiv<br>9.                                                                     | e an<br>ve                                                                  | ı                   |  |  |
| <ul> <li>obstruction to other roo</li> <li>7. All signs to be faced wi<br/>material to class ref 2 o</li> <li>8. "End of Roadworks" sig<br/>from end of works area</li> </ul>                                                                                                                                                                                                                                                                                                       | to as no<br>ad user<br>th retro<br>of EN 1<br>on place                                                                                                                                         | ot to<br>s.<br>p-ref<br>2899<br>ed 20                                                                                    | caus<br>lectiv<br>).<br>Om to                                                            | e an<br>ve                                                                  | ı                   |  |  |
| <ul> <li>obstruction to other roo</li> <li>All signs to be faced wi<br/>material to class ref 2 o</li> <li>8. "End of Roadworks" sig<br/>from end of works area</li> <li>9. Road Closure points to</li> </ul>                                                                                                                                                                                                                                                                       | to as no<br>ad user<br>th retro<br>of EN 1<br>on place<br>be mai                                                                                                                               | ot to<br>s.<br>o-ref<br>2899<br>ed 20<br>nned                                                                            | caus<br>lectiv<br>).<br>)m to                                                            | e an<br>ve<br>50n                                                           |                     |  |  |
| <ol> <li>obstruction to other rod</li> <li>All signs to be faced wi<br/>material to class ref 2 d</li> <li>"End of Roadworks" sig<br/>from end of works area</li> <li>Road Closure points to</li> <li>The Lead Escort Vehic</li> </ol>                                                                                                                                                                                                                                              | to as no<br>ad user<br>th retro<br>of EN 1<br>on plac<br>be man<br><b>le will</b>                                                                                                              | ot to<br>s.<br>2899<br>ed 20<br>nned<br><b>ensi</b>                                                                      | caus<br>lectiv<br>9.<br>Om to<br>1.<br><b>ure ro</b>                                     | e an<br>ve<br>50n<br>pad i                                                  |                     |  |  |
| <ul> <li>obstruction to other rod</li> <li>All signs to be faced wi<br/>material to class ref 2 d</li> <li>"End of Roadworks" sig<br/>from end of works area</li> <li>Road Closure points to</li> <li>The Lead Escort Vehic<br/>clear for lead runners</li> </ul>                                                                                                                                                                                                                   | to as no<br>ad user<br>th retro<br>of EN 1<br>of EN 1<br>an plac<br>be man<br>le will<br>and Tr                                                                                                | ot to<br>s.<br>2899<br>ed 20<br>nned<br><b>ensu</b><br>ail <b>E</b>                                                      | caus<br>lectiv<br>).<br>)m to<br>:<br>ure ro<br>Escor                                    | e an<br>ve<br>50m<br>pad i                                                  | \$                  |  |  |
| <ul> <li>obstruction to other rod</li> <li>All signs to be faced wi<br/>material to class ref 2 d</li> <li>"End of Roadworks" sig<br/>from end of works area</li> <li>Road Closure points to</li> <li>The Lead Escort Vehic<br/>clear for lead runners</li> <li>Vehicle will follow the</li> </ul>                                                                                                                                                                                  | to as no<br>ad user<br>th retro<br>of EN 1<br>on place<br>be man<br>le will<br>and Tr<br>final w                                                                                               | ot to<br>s.<br>2899<br>ed 20<br>nned<br><b>ensu</b><br>ail E<br>alki                                                     | caus<br>lectiv<br>).<br>Om to<br>Lure ro<br>Escor<br>ng gi                               | e an<br>ye<br>50n<br>50n<br>pad i<br>t<br>roup.                             | 5                   |  |  |
| <ul> <li>obstruction to other rod</li> <li>All signs to be faced wi<br/>material to class ref 2 d</li> <li>"End of Roadworks" sig<br/>from end of works area</li> <li>Road Closure points to</li> <li>The Lead Escort Vehic<br/>clear for lead runners<br/>Vehicle will follow the</li> <li>Traffic control points w</li> </ul>                                                                                                                                                     | to as no<br>ad user<br>th retro<br>of EN 1<br>on place<br>be mau<br>be mau<br>le will<br>and Tr<br>final w<br>vill be b                                                                        | ot to<br>s.<br>2899<br>ed 20<br>nned<br>ensu<br>ail E<br>alki<br>remo                                                    | caus<br>lectiv<br>).<br>Om to<br>Lure ro<br>Escor<br>ng gi                               | e an<br>ye<br>50n<br>50n<br>pad i<br>t<br>roup.                             | 5                   |  |  |
| <ul> <li>obstruction to other rod</li> <li>All signs to be faced wi<br/>material to class ref 2 d</li> <li>"End of Roadworks" sig<br/>from end of works area</li> <li>Road Closure points to</li> <li>The Lead Escort Vehic<br/>clear for lead runners</li> <li>Vehicle will follow the</li> <li>Traffic control points w<br/>the Trail Escort Vehicl</li> </ul>                                                                                                                    | to as no<br>ad user<br>th retro<br>of EN 1<br>on place<br>be mau<br>be mau<br>le will<br>and Tr<br>final w<br>vill be to<br>be passo                                                           | ot to<br>s.<br>2899<br>ed 20<br>nned<br><b>ensu</b><br>ail E<br>calki<br>remo<br>25.                                     | caus<br>lectiv<br>).<br>)m to<br>Lure ro<br>Escor<br>ng gi<br>oved                       | e an<br>ye<br>50n<br>50n<br>oad i<br>t<br>roup.<br>once                     | <b>S</b>            |  |  |
| <ul> <li>obstruction to other rod</li> <li>All signs to be faced wi<br/>material to class ref 2 d</li> <li>"End of Roadworks" sig<br/>from end of works area</li> <li>Road Closure points to</li> <li>The Lead Escort Vehic<br/>clear for lead runners</li> <li>Vehicle will follow the</li> <li>Traffic control points w<br/>the Trail Escort Vehicl</li> <li>Pedestrians, Emergend</li> </ul>                                                                                     | to as no<br>ud user<br>th retro<br>of EN 1<br>on place<br>be man<br>be man<br>le will<br>and Tr<br>final w<br>vill be to<br>be passo<br>y Vehi                                                 | ot to<br>s.<br>2899<br>ed 20<br>nned<br>ensu<br>ail E<br>calki<br>remo<br>s.<br>cles                                     | caus<br>lectiv<br>)<br>Om to<br>Scor<br>ng gr<br>wed<br>and                              | e an<br>ye<br>50n<br>pad i<br>t<br>roup.<br>once<br>local                   | s                   |  |  |
| <ul> <li>obstruction to other rod</li> <li>All signs to be faced wi<br/>material to class ref 2 d</li> <li>"End of Roadworks" sig<br/>from end of works area</li> <li>Road Closure points to</li> <li>The Lead Escort Vehic<br/>clear for lead runners</li> <li>Vehicle will follow the</li> <li>Traffic control points w<br/>the Trail Escort Vehicl</li> <li>Pedestrians, Emergend<br/>access will be facilitate</li> </ul>                                                       | to as no<br>ud user<br>th retro<br>of EN 1<br>on place<br>be man<br>le will<br>and Tr<br>final w<br>vill be<br>final w<br>vill be for<br>e passo<br>y Vehi<br>d by lo                          | ot to<br>s.<br>p-ref<br>2899<br>ed 20<br>nned<br>ensu<br>ail E<br>calki<br>remo<br>cles<br>cles<br>cal 1                 | caus<br>lectiv<br>Dm to<br>Dm to<br>Scor<br>ng gr<br>oved<br>and<br>nars                 | e an<br>ye<br>50n<br>50n<br>t<br>roup.<br>once<br>local<br>hals.            | s                   |  |  |
| <ul> <li>obstruction to other rod</li> <li>All signs to be faced wi<br/>material to class ref 2 d</li> <li>"End of Roadworks" sig<br/>from end of works area</li> <li>Road Closure points to</li> <li>The Lead Escort Vehic<br/>clear for lead runners</li> <li>Vehicle will follow the</li> <li>Traffic control points w<br/>the Trail Escort Vehicl</li> <li>Pedestrians, Emergend<br/>access will be facilitate<br/>Diversion signage and</li> </ul>                             | to as no<br>ad user<br>th retro<br>of EN 1<br>m plac<br>be man<br>le will<br>and Tr<br>final w<br>vill be to<br>g Vehi<br>d by lo<br>marsh                                                     | ot to<br>s.<br>2899<br>ed 20<br>nned<br>ensu<br>ail E<br>calki<br>remo<br>cs.<br>cles<br>cles<br>cal 1<br>als v          | caus<br>lectiv<br>D<br>Dm to<br>Dm to<br>Scor<br>ng gi<br>sved<br>and<br>nars<br>vill b  | e an<br>ye<br>50n<br>50n<br>t<br>roup.<br>once<br>local<br>hals.            | s                   |  |  |
| <ul> <li>obstruction to other rod</li> <li>All signs to be faced wi<br/>material to class ref 2 d</li> <li>"End of Roadworks" sig<br/>from end of works area</li> <li>Road Closure points to</li> <li>The Lead Escort Vehic<br/>clear for lead runners</li> <li>Vehicle will follow the</li> <li>Traffic control points w<br/>the Trail Escort Vehicl</li> <li>Pedestrians, Emergence<br/>access will be facilitate<br/>Diversion signage and<br/>place for the duration</li> </ul> | to as no<br>ad user<br>th retro<br>of EN 1<br>m plac<br>be mar<br>be mar<br>final w<br>vill be n<br>final w<br>vill be n<br>final w<br>vill be n<br>final w<br>vill be n<br>final w<br>final w | ot to<br>s.<br>ref<br>2899<br>ed 20<br>nned<br>ensu<br>ail E<br>calki<br>remo<br>cs.<br>ccles<br>cal 1<br>als v<br>closu | caus<br>lectiv<br>D.<br>Dm to<br>Cscor<br>ng gr<br>oved<br>and<br>nars<br>vill b<br>vre. | e an<br>ve<br>550m<br>oad i<br>t<br>roup.<br>once<br>locai<br>hals.<br>e in | s                   |  |  |
| <ul> <li>obstruction to other rod</li> <li>All signs to be faced wi<br/>material to class ref 2 d</li> <li>"End of Roadworks" sig<br/>from end of works area</li> <li>Road Closure points to</li> <li>The Lead Escort Vehic<br/>clear for lead runners</li> <li>Vehicle will follow the</li> <li>Traffic control points w<br/>the Trail Escort Vehicl</li> <li>Pedestrians, Emergend<br/>access will be facilitate<br/>Diversion signage and</li> </ul>                             | to as no<br>ad user<br>th retro<br>of EN 1<br>m plac<br>be mar<br>be mar<br>final w<br>vill be n<br>final w<br>vill be n<br>final w<br>vill be n<br>final w<br>vill be n<br>final w<br>final w | ot to<br>s.<br>ref<br>2899<br>ed 20<br>nned<br>ensu<br>ail E<br>calki<br>remo<br>cs.<br>ccles<br>cal 1<br>als v<br>closu | caus<br>lectiv<br>D.<br>Dm to<br>Scor<br>ng gr<br>oved<br>and<br>nars<br>vill b<br>yre.  | e an<br>ve<br>550m<br>oad i<br>t<br>roup.<br>once<br>locai<br>hals.<br>e in | s                   |  |  |

Document-2019. All Traffic Management to be carried out in accordance with Chapter 8 of the "Traffic 2. Signs Manual".

3. Detailed Risk Assessment to be carried out prior to the installation of Traffic Management System.

Exact sign positions to be agreed on site.
 All affected Parties and An Garda Siochana to be notified prior to works commencing.

6. Signs to be positioned so as not to cause an obstruction to other road users.

All signs to be faced with retro-reflective material to class ref 2 of EN 12899. "End of Roadworks" sign placed 20m to 50m 7.

8. from end of works area.

 Road Closure points to be manned.
 The Lead Escort Vehicle will ensure road is 10. The Lead Escort venicle will ensure rotat is clear for lead runners and Trail Escort Vehicle will follow the final walking group.
11. Traffic control points will be removed once

the Trail Escort Vehicle passes.12. Pedestrians, Emergency Vehicles and local

access will be facilitated by local marshals. Diversion signage and marshals will be in place for the duration of the closure. Passing of trail vehicle will enable road to reopen by Marshals.