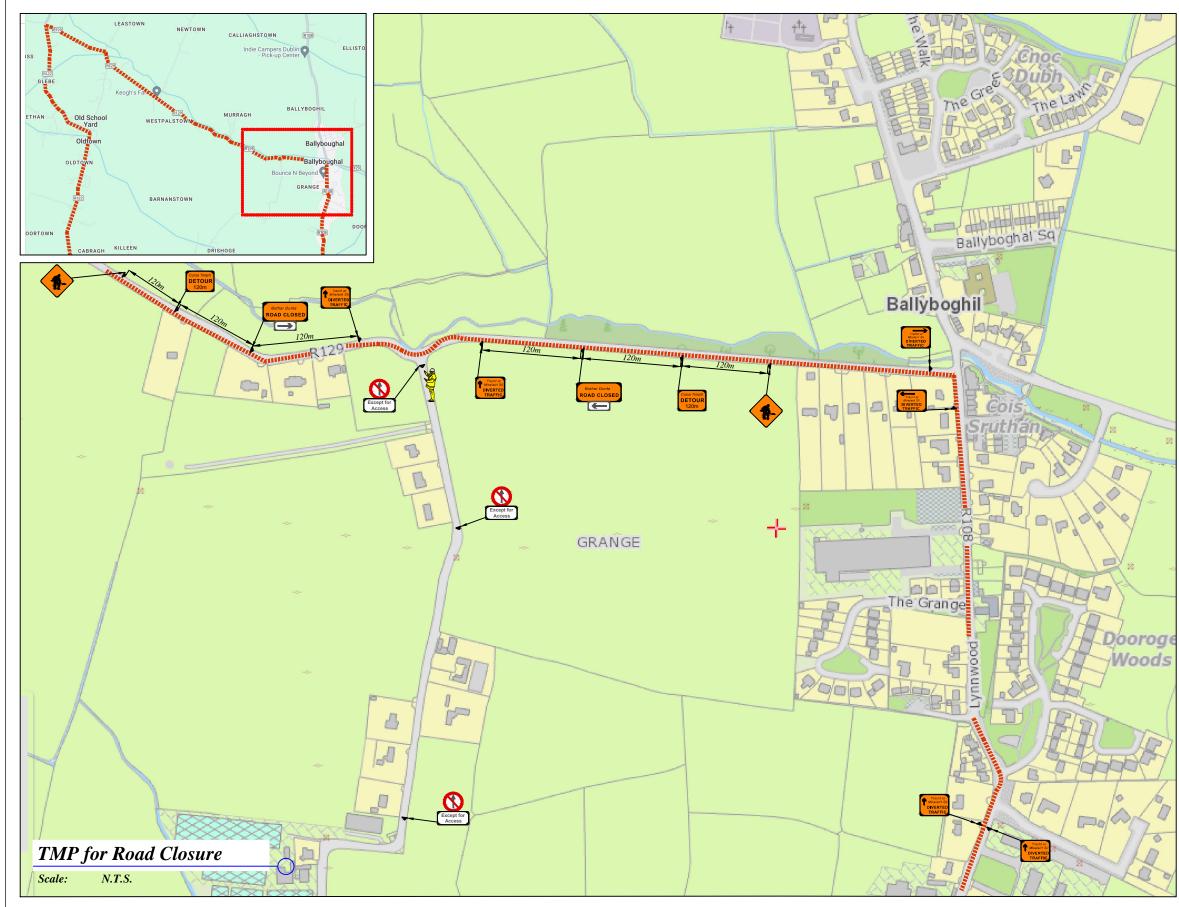

| <i>ing:</i><br>IP for Road Closu | re    | Dwg no:<br>02      |
|----------------------------------|-------|--------------------|
| llyboghil Area                   |       | Rev:               |
| n By:<br>1                       | Date: | Scale:<br>As Shown |