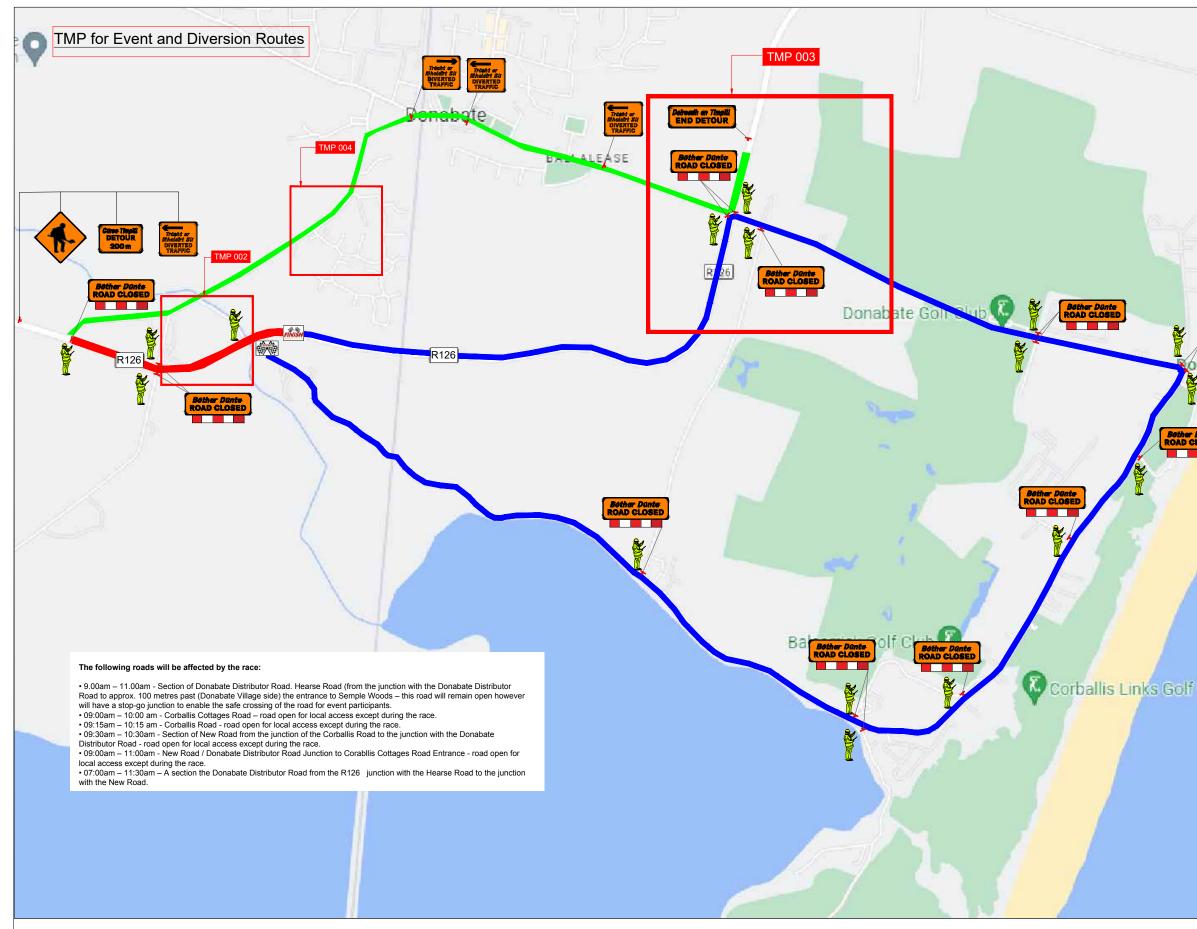

Client:

Project Title:

Proposed Traffic Management Plan for

LSA Peninsula 4-Mile Road Race

Drawing Title:

TMP for Event and Diversion Routes

**Revision Details Box** Rev. No.Comments

|                                                   | DESIGNS PARAMETERS:                                                                                                                                                                                                                                                                                                                                                                                                                                                                                                                                                                                                                   |                                                                                                                                                                                          |  |
|---------------------------------------------------|---------------------------------------------------------------------------------------------------------------------------------------------------------------------------------------------------------------------------------------------------------------------------------------------------------------------------------------------------------------------------------------------------------------------------------------------------------------------------------------------------------------------------------------------------------------------------------------------------------------------------------------|------------------------------------------------------------------------------------------------------------------------------------------------------------------------------------------|--|
|                                                   | DESIGN PARAMETERS                                                                                                                                                                                                                                                                                                                                                                                                                                                                                                                                                                                                                     | LEVEL 1                                                                                                                                                                                  |  |
|                                                   | ROAD LEVEL/SUB-LEVEL:                                                                                                                                                                                                                                                                                                                                                                                                                                                                                                                                                                                                                 | 1(iii)                                                                                                                                                                                   |  |
|                                                   | ROAD SPEED LIMIT:                                                                                                                                                                                                                                                                                                                                                                                                                                                                                                                                                                                                                     | 50km/h                                                                                                                                                                                   |  |
|                                                   | WORKS TYPE:                                                                                                                                                                                                                                                                                                                                                                                                                                                                                                                                                                                                                           | В                                                                                                                                                                                        |  |
|                                                   | NUMBER OF ADW SIGNS:                                                                                                                                                                                                                                                                                                                                                                                                                                                                                                                                                                                                                  | 2                                                                                                                                                                                        |  |
|                                                   | DISTANCE BETWEEN SIGNS                                                                                                                                                                                                                                                                                                                                                                                                                                                                                                                                                                                                                | 20m                                                                                                                                                                                      |  |
|                                                   | SIGN VISIBILITY:                                                                                                                                                                                                                                                                                                                                                                                                                                                                                                                                                                                                                      | 50m                                                                                                                                                                                      |  |
|                                                   | MINIMUM SIGN SIZE:                                                                                                                                                                                                                                                                                                                                                                                                                                                                                                                                                                                                                    | 600mm                                                                                                                                                                                    |  |
|                                                   | LONGITUDINAL SAFETY ZONE:                                                                                                                                                                                                                                                                                                                                                                                                                                                                                                                                                                                                             | 5m                                                                                                                                                                                       |  |
|                                                   | LATERAL SAFETY ZONE:                                                                                                                                                                                                                                                                                                                                                                                                                                                                                                                                                                                                                  | 0.5m                                                                                                                                                                                     |  |
|                                                   | TAPER CONE SPACING:<br>LONGITUDINAL CONE SPACING:                                                                                                                                                                                                                                                                                                                                                                                                                                                                                                                                                                                     | 3m                                                                                                                                                                                       |  |
|                                                   |                                                                                                                                                                                                                                                                                                                                                                                                                                                                                                                                                                                                                                       | 3m<br>1 in 5                                                                                                                                                                             |  |
|                                                   | TAPER LENGTH at LANE:<br>TAPER LENGTH at H/S                                                                                                                                                                                                                                                                                                                                                                                                                                                                                                                                                                                          | 1 in 5                                                                                                                                                                                   |  |
|                                                   | LAMP SPACING at TAPER:                                                                                                                                                                                                                                                                                                                                                                                                                                                                                                                                                                                                                | 6m                                                                                                                                                                                       |  |
|                                                   | LAMP SPACING at LONGITUDINAL:                                                                                                                                                                                                                                                                                                                                                                                                                                                                                                                                                                                                         | 6m                                                                                                                                                                                       |  |
|                                                   | MINIMUM CONE SIZE:                                                                                                                                                                                                                                                                                                                                                                                                                                                                                                                                                                                                                    | 750mm                                                                                                                                                                                    |  |
| Eagans                                            | MINIMUM LANE WIDTH:                                                                                                                                                                                                                                                                                                                                                                                                                                                                                                                                                                                                                   | 3 (2.5)m                                                                                                                                                                                 |  |
| 1 S S                                             | TRAFFIC MANAGEMENT SYSTEM:                                                                                                                                                                                                                                                                                                                                                                                                                                                                                                                                                                                                            | Stop & Go                                                                                                                                                                                |  |
| Bother Dante<br>ROAD CLOSED<br>habate Co<br>Beach | <ol> <li>All signs to be in accordance with Characteria Guidance Document 2019.</li> <li>Signs to be placed so as not to caus road users and pedestrians.</li> <li>Safety Zones to be in accordance with maintained at all times.</li> <li>All necessary consultation, liaison and have taken place before installation.</li> <li>Any changes to TM Plan undertaken of communicated to and approved by the notified to the PSDP and PSCS.</li> <li>Installation of central conning to be as Supervisor on-site. If there is not enoug conning not to be placed.</li> </ol>                                                            | t to cause a hazard to<br>ance with Chapter 8 and<br>aison and approvals will<br>on.<br>ertaken on site must be<br>d by the Designer and<br>to be assessed by TM                         |  |
|                                                   | DUTIES & RESPONSIBILITIES:<br>1. The Designer has designed the attache<br>all the best available information at the<br>Should any further information becom<br>should be communicated to the designer<br>inclusion in the design as necessary.<br>2. It is the client's responsibility to empl<br>person to ensure that the scheme is install<br>3. For safe and consistent methods of TTh<br>installer of the scheme should as a minin<br>DTT as documents "Temporary Traffi<br>Operations Guidance Parts 0,1,2 & 3" as a<br>should be carried out in addition to and<br>with the installers own method statement,<br>and SOP's.SITE | time of design.<br>e applicable it<br>r for review and<br>oy a competent<br>ed safely.<br>V installation the<br>num refer to the<br>ic Management<br>appropriate. This<br>in combination |  |
| Club                                              | SITE SPECIFIC NOTES:<br>1. A risk assessment to be done on site be<br>implementation of this traffic management<br>2. Temporary pedestrian ramps to be used<br>closed and pedestrians are diverted on the<br>footpath.<br>3. Residents to be notified in advance of th<br>system to be put in place.<br>4. Site Access/Egress signs and locations<br>positioned to suit progress of works.                                                                                                                                                                                                                                            | plan<br>d where footpath is<br>e other side of<br>ne works and the tm                                                                                                                    |  |

## LEGEND:

1

- R126 Road Closed Area
- Event Area - Diversion Route
  - Sign Symbol
  - T.M.O or Marshal

| Detail Box          |              |                 |
|---------------------|--------------|-----------------|
| Draft by:           | Scale:       | Drawing no.:    |
| <u>MV</u>           |              |                 |
| Designed by:        | not to scale | TMD-2024-TP-001 |
| PMC                 | Date:        | Rev             |
| Approved by:<br>PMC | 04.03.2024   | 00              |
|                     |              |                 |